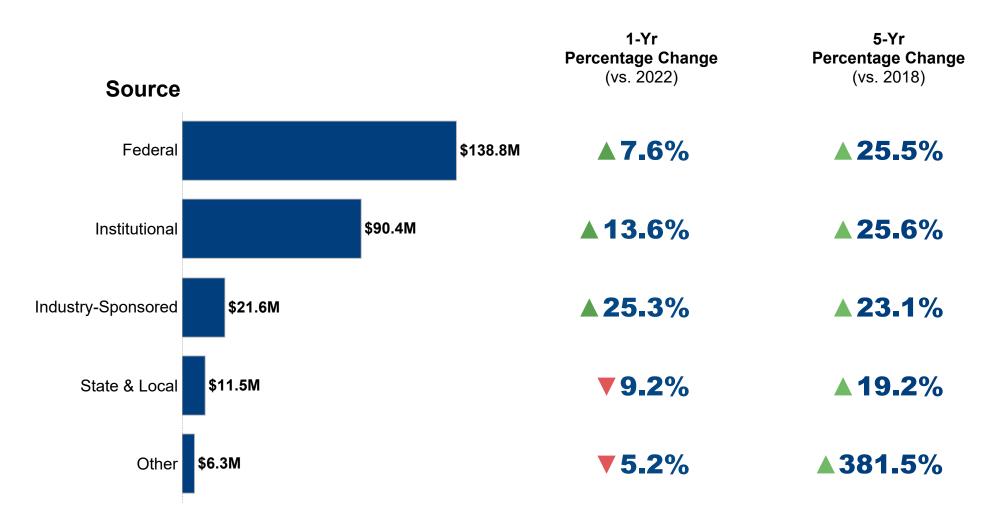

#### **Amherst - Total R&D Expenditures FY2023**

**269M** 

Amherst Total R&D (In Millions) FY2023 **▲9.6%** 

1-Year Percentage Change (vs. 2022) **▲ 27.2%** 

# Amherst - Key Highlights Source Of Funding FY2023 (In Millions)