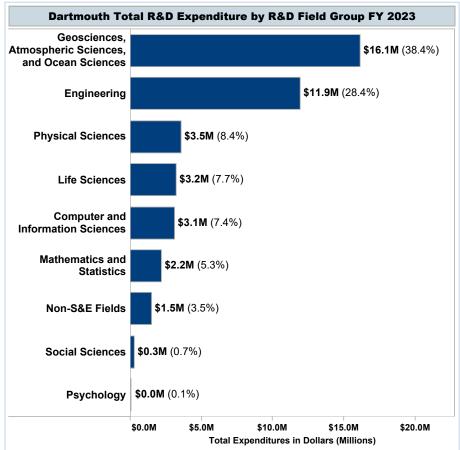

## Medical School - Key Highlights Source Of Funding FY2023 (In Millions)

| Field Category   | Field Group                                            | Field                                                       | Federal  | Non Federal | <b>Grand Tota</b> |
|------------------|--------------------------------------------------------|-------------------------------------------------------------|----------|-------------|-------------------|
| Grand Total      | •                                                      |                                                             | \$464.6M | \$361.1M    | \$825.7M          |
| SCI & ENG FIELDS | Engineering                                            | Aerospace, Aeronautical, and Astronautical Engineering      | -        | -           | -                 |
|                  | 99                                                     | Bioengineering and Biomedical Engineering                   | \$5.9M   | \$6.8M      | \$12.6M           |
|                  |                                                        | Chemical Engineering                                        | \$22.6M  | \$18.6M     | \$41.2M           |
|                  |                                                        | Civil Engineering                                           | \$13.3M  | \$14.7M     | \$28.0M           |
|                  |                                                        | Electrical, Electronic, and Communications Engineering      | \$14.1M  | \$16.2M     | \$30.3M           |
|                  |                                                        | Industrial and Manufacturing Engineering                    | -        | -           | -                 |
|                  |                                                        | Mechanical Engineering                                      | \$12.9M  | \$11.3M     | \$24.2M           |
|                  |                                                        | Metallurgical and Materials Engineering                     | -        | \$1.6M      | \$1.6M            |
|                  |                                                        | Other Engineering                                           | \$2.9M   | \$7.2M      | \$10.1M           |
|                  | Physical Sciences                                      | Astronomy and Astrophysics                                  | \$4.4M   | \$1.6M      | \$6.0M            |
|                  | i nyeleur colonicos                                    | Chemistry                                                   | \$11.5M  | \$8.4M      | \$19.8M           |
|                  |                                                        | Materials Science                                           | -        | -           | -                 |
|                  |                                                        | Other Physical Sciences                                     | -        | \$0.2M      | \$0.2M            |
|                  |                                                        | Physics                                                     | \$17.6M  | \$10.6M     | \$28.2M           |
|                  | Geosciences, Atmospheric Sciences, and                 | Atmospheric Science and Meteorology                         | -        | -           | -                 |
|                  | Ocean Sciences                                         | Geological and Earth Sciences                               | \$4.3M   | \$4.2M      | \$8.5M            |
|                  | Godan Goldinges                                        | Ocean Sciences and Marine Sciences                          | \$7.5M   | \$10.8M     | \$18.3M           |
|                  |                                                        | Other Geosciences, Atmospheric Sciences, and Ocean Sciences | -        | -           | -                 |
|                  | Mathematics and Statistics  Mathematics and Statistics |                                                             | \$3.7M   | \$4.1M      | \$7.8M            |
|                  | Computer and Information Sciences                      | Computer and Information Sciences                           |          | \$19.6M     | \$43.6M           |
|                  | Life Sciences                                          | Agricultural Sciences                                       | \$13.2M  | \$10.4M     | \$23.6M           |
|                  |                                                        | Biological and Biomedical Sciences                          | \$133.7M | \$65.9M     | \$199.6M          |
|                  |                                                        | Health Sciences                                             | \$92.3M  | \$54.4M     | \$146.7M          |
|                  |                                                        | Natural Resources and Conservation                          | \$6.1M   | \$5.9M      | \$12.0M           |
|                  |                                                        | Other Life Sciences                                         | \$39.3M  | \$18.0M     | \$57.3M           |
|                  | Psychology                                             | Psychology                                                  | \$9.2M   | \$8.2M      | \$17.4M           |
|                  | Social Sciences                                        | Anthropology                                                | \$0.4M   | \$0.7M      | \$1.1M            |
|                  |                                                        | Economics                                                   | \$1.0M   | \$1.8M      | \$2.8M            |
|                  |                                                        | Other Social Sciences                                       | \$5.4M   | \$8.1M      | \$13.4M           |
|                  |                                                        | Political Science and Government                            | \$0.4M   | \$3.7M      | \$4.2M            |
|                  |                                                        | Sociology, Demography, and Population Studies               | \$2.6M   | \$5.1M      | \$7.7M            |
|                  | Other Sciences                                         | Other Sciences                                              | -        | \$1.4M      | \$1.4M            |
| ON-SCI & ENG     | Non-S&E Fields                                         | Business Management and Business Administration             | \$0.1M   | \$4.2M      | \$4.4M            |
| IELDS            |                                                        | Communication and Communications Technologies               | \$0.1M   | \$0.5M      | \$0.6M            |
|                  |                                                        | Education                                                   | \$12.2M  | \$19.8M     | \$32.0M           |
|                  |                                                        | Humanities                                                  | \$0.3M   | \$6.0M      | \$6.2M            |
|                  |                                                        | Law                                                         | -        | -           | -                 |
|                  |                                                        | Other Non-Science and Engin.                                | -        | \$0.3M      | \$0.3M            |
|                  |                                                        | Other Non-Science and Engin. Fields                         | \$3.4M   | \$9.7M      | \$13.0M           |
|                  |                                                        | Social Work                                                 | -        | \$0.2M      | \$0.2M            |
|                  |                                                        | Visual and Performing Arts                                  | \$0.3M   | \$1.1M      | \$1.4M            |