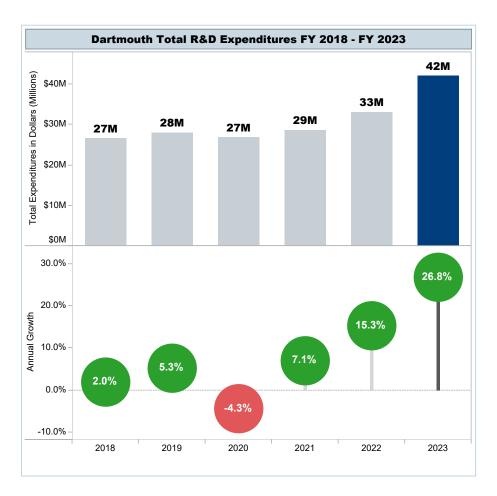

#### **Dartmouth - Total R&D Expenditures FY2023**

42M
Dartmouth
Total R&D (In Millions)

FY2023

**▲ 26.8%** 

1-Year Percentage Change (vs. 2022) **▲** 57.8%