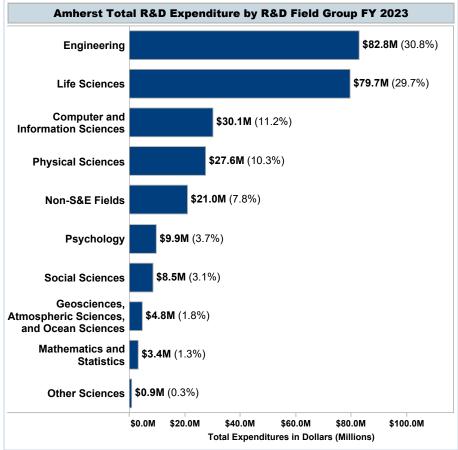

#### **Amherst - Total R&D Expenditures FY2023**

**269M** 

Amherst Total R&D (In Millions) FY2023 **▲9.6%** 

1-Year Percentage Change (vs. 2022) **▲ 27.2%** 