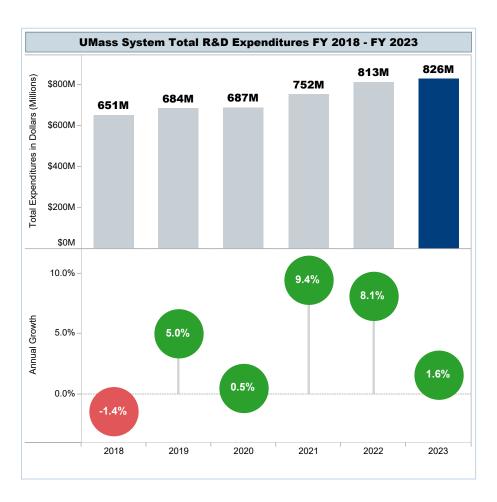

#### **UMass System - Total R&D Expenditures FY2023**

**826M**UMass System
Total R&D (In Millions)
FY2023

▲ 1.6% 1-Year

1-Year Percentage Change (vs. 2022) **▲ 26.8%** 

### **Key Highlights**

UMass Total R&D Expenditures FY 2023 **1.6%** 

1-Year Change in UMass Total R&D Expenditures (vs. FY 2022) **^26.8%** 

5-Year Change in UMass Total R&D Expenditures (vs. FY 2018)

State Ranking among MA universities in R&D Expenditures FY 2022