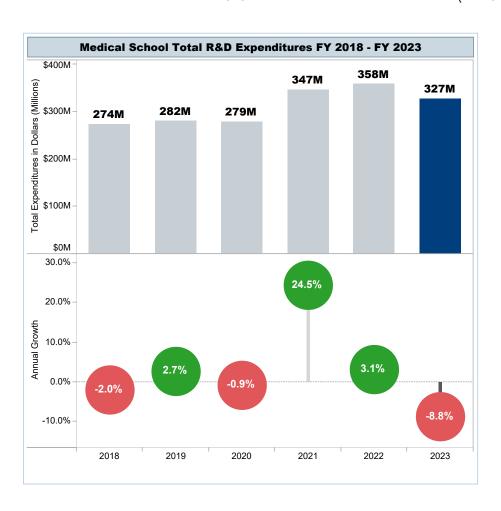

#### **Medical School - Total R&D Expenditures FY2023**

327M
Medical School
Total R&D (In Millions)
FY2023

1-Year
Percentage Change
(vs. 2022)

▲ 19.2%

5-Year
Percentage Change
(vs. 2018)

**UMass President's Office - Institutional Research** 