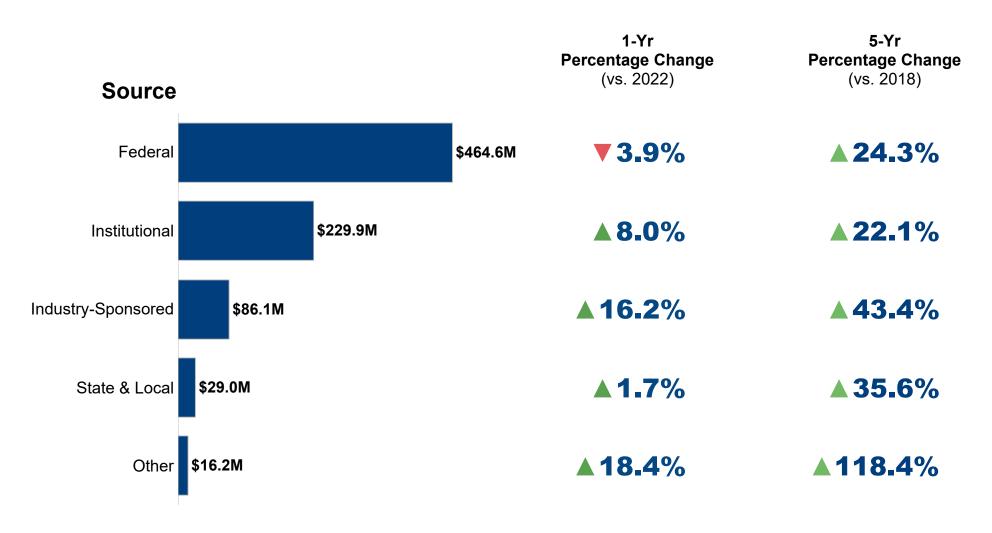

2023 **1.6%** 

1-Year Change in UMass Total R&D Expenditures (vs. FY 2022) **^26.8%** 

5-Year Change in UMass Total R&D Expenditures (vs. FY 2018)



State Ranking among MA universities in R&D Expenditures FY 2022



UMass STEM R&D Expenditures FY 2023 **1.9%** 

1-Year Change in UMass STEM R&D Expenditures (vs. FY 2022)



Percent of all R&D Expenditures from Life Sciences FY 2023



Percent of Total MA R&D Expenditures from Harvard, MIT, & UMass FY 2022

<sup>\*</sup> R&D expenditures data for state FY 2023 is currently not available.



#### **UMass System - Total R&D Expenditures FY2023**

**826M**UMass System
Total R&D (In Millions)
FY2023

▲ 1.6% 1-Year

1-Year Percentage Change (vs. 2022) **▲ 26.8%** 







# UMass System - Key Highlights Source Of Funding FY2023 (In Millions)





#### **Amherst - Total R&D Expenditures FY2023**

**269M** 

Amherst Total R&D (In Millions) FY2023 **▲9.6%** 

1-Year Percentage Change (vs. 2022) **▲ 27.2%** 







# Amherst - Key Highlights Source Of Funding FY2023 (In Millions)





#### **Boston - Total R&D Expenditures FY2023**

**71M Boston** Total R&D (In Millions) FY2023

8.8% 1-Year

Percentage Change (vs. 2022)

**▲** 15.5%







# **Boston - Key Highlights Source Of Funding FY2023 (In Millions)**





#### **Dartmouth - Total R&D Expenditures FY2023**

42M
Dartmouth
Total R&D (In Millions)

FY2023

**▲ 26.8%** 

1-Year Percentage Change (vs. 2022) **▲** 57.8%







# **Dartmouth - Key Highlights Source Of Funding FY2023 (In Millions)**





#### **Lowell - Total R&D Expenditures FY2023**

117M

Lowell Total R&D (In Mill