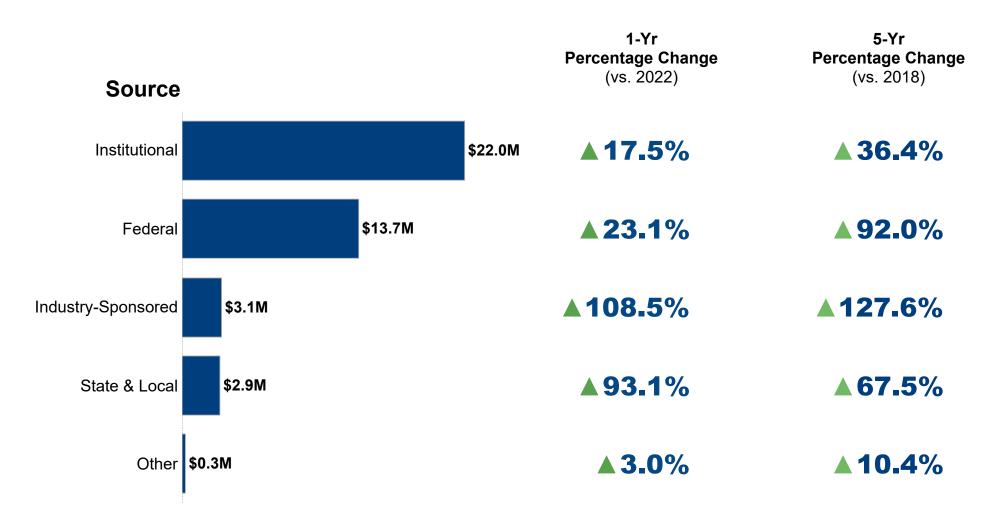

#### **UMass System - Total R&D Expenditures FY2023**

**826M**UMass System
Total R&D (In Millions)
FY2023

▲ 1.6% 1-Year

1-Year Percentage Change (vs. 2022) **▲ 26.8%** 

# UMass System - Key Highlights Source Of Funding FY2023 (In Millions)