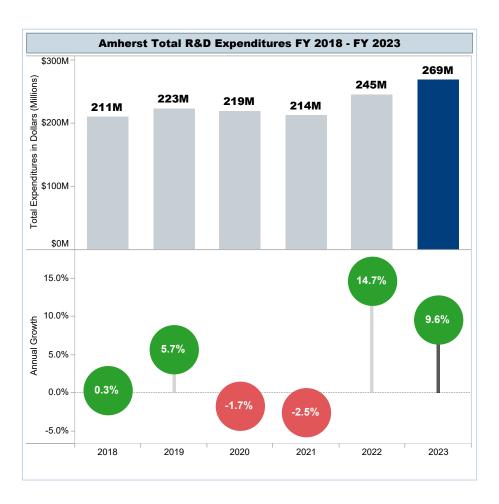

#### **Amherst - Total R&D Expenditures FY2023**

**269M** 

Amherst Total R&D (In Millions) FY2023 **▲9.6%** 

1-Year Percentage Change (vs. 2022) **▲ 27.2%** 