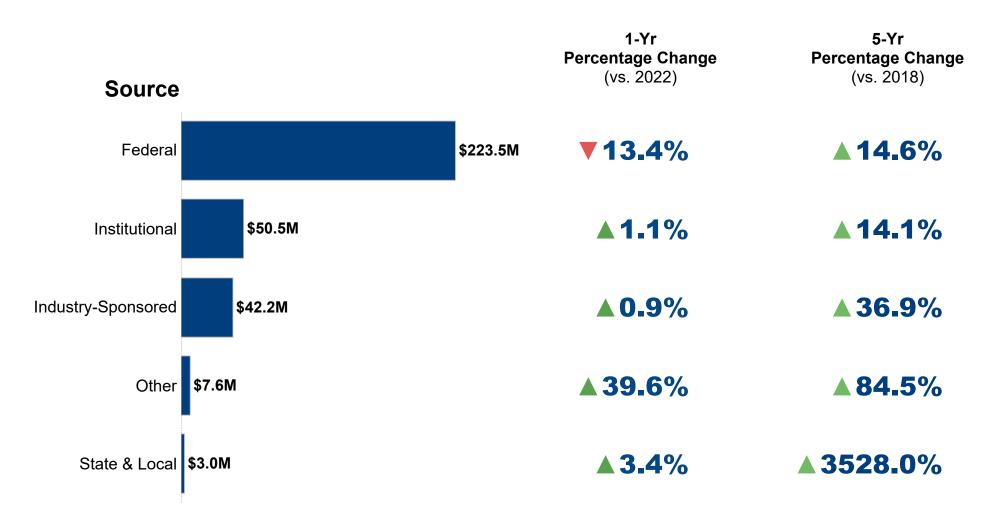

## Medical School - Key Highlights Source Of Funding FY2023 (In Millions)

| Field Category   | Field Group                                            | Field                                                       | Federal  | Non Federal | <b>Grand Tota</b> |
|------------------|--------------------------------------------------------|-------------------------------------------------------------|----------|-------------|-------------------|
| Grand Total      | •                                                      |                                                             | \$464.6M | \$361.1M    | \$825.7M          |
| SCI & ENG FIELDS | Engineering                                            | Aerospace, Aeronautical, and Astronautical Engineering      | -        | -           | -                 |
|                  | 99                                                     | Bioengineering and Biomedical Engineering                   | \$5.9M   | \$6.8M      | \$12.6M           |
|                  |                                                        | Chemical Engineering                                        | \$22.6M  | \$18.6M     | \$41.2M           |
|                  |                                                        | Civil Engineering                                           | \$13.3M  | \$14.7M     | \$28.0M           |
|                  |                                                        | Electrical, Electronic, and Communications Engineering      | \$14.1M  | \$16.2M     | \$30.3M           |
|                  |                                                        | Industrial and Manufacturing Engineering                    | -        | -           | -                 |
|                  |                                                        | Mechanical Engineering                                      | \$12.9M  | \$11.3M     | \$24.2M           |
|                  |                                                        | Metallurgical and Materials Engineering                     | -        | \$1.6M      | \$1.6M            |
|                  |                                                        | Other Engineering                                           | \$2.9M   | \$7.2M      | \$10.1M           |
|                  | Physical Sciences                                      | Astronomy and Astrophysics                                  | \$4.4M   | \$1.6M      | \$6.0M            |
|                  | i nyeleur colonicos                                    | Chemistry                                                   | \$11.5M  | \$8.4M      | \$19.8M           |
|                  |                                                        | Materials Science                                           | -        | -           | -                 |
|                  |                                                        | Other Physical Sciences                                     | -        | \$0.2M      | \$0.2M            |
|                  |                                                        | Physics                                                     | \$17.6M  | \$10.6M     | \$28.2M           |
|                  | Geosciences, Atmospheric Sciences, and                 | Atmospheric Science and Meteorology                         | -        | -           | -                 |
|                  | Ocean Sciences                                         | Geological and Earth Sciences                               | \$4.3M   | \$4.2M      | \$8.5M            |
|                  | Godan Goldinges                                        | Ocean Sciences and Marine Sciences                          | \$7.5M   | \$10.8M     | \$18.3M           |
|                  |                                                        | Other Geosciences, Atmospheric Sciences, and Ocean Sciences | -        | -           | -                 |
|                  | Mathematics and Statistics  Mathematics and Statistics |                                                             | \$3.7M   | \$4.1M      | \$7.8M            |
|                  | Computer and Information Sciences                      | Computer and Information Sciences                           |          | \$19.6M     | \$43.6M           |
|                  | Life Sciences                                          | Agricultural Sciences                                       | \$13.2M  | \$10.4M     | \$23.6M           |
|                  |                                                        | Biological and Biomedical Sciences                          | \$133.7M | \$65.9M     | \$199.6M          |
|                  |                                                        | Health Sciences                                             | \$92.3M  | \$54.4M     | \$146.7M          |
|                  |                                                        | Natural Resources and Conservation                          | \$6.1M   | \$5.9M      | \$12.0M           |
|                  |                                                        | Other Life Sciences                                         | \$39.3M  | \$18.0M     | \$57.3M           |
|                  | Psychology                                             | Psychology                                                  | \$9.2M   | \$8.2M      | \$17.4M           |
|                  | Social Sciences                                        | Anthropology                                                | \$0.4M   | \$0.7M      | \$1.1M            |
|                  |                                                        | Economics                                                   | \$1.0M   | \$1.8M      | \$2.8M            |
|                  |                                                        | Other Social Sciences                                       | \$5.4M   | \$8.1M      | \$13.4M           |
|                  |                                                        | Political Science and Government                            | \$0.4M   | \$3.7M      | \$4.2M            |
|                  |                                                        | Sociology, Demography, and Population Studies               | \$2.6M   | \$5.1M      | \$7.7M            |
|                  | Other Sciences                                         | Other Sciences                                              | -        | \$1.4M      | \$1.4M            |
| ON-SCI & ENG     | Non-S&E Fields                                         | Business Management and Business Administration             | \$0.1M   | \$4.2M      | \$4.4M            |
| IELDS            |                                                        | Communication and Communications Technologies               | \$0.1M   | \$0.5M      | \$0.6M            |
|                  |                                                        | Education                                                   | \$12.2M  | \$19.8M     | \$32.0M           |
|                  |                                                        | Humanities                                                  | \$0.3M   | \$6.0M      | \$6.2M            |
|                  |                                                        | Law                                                         | -        | -           | -                 |
|                  |                                                        | Other Non-Science and Engin.                                | -        | \$0.3M      | \$0.3M            |
|                  |                                                        | Other Non-Science and Engin. Fields                         | \$3.4M   | \$9.7M      | \$13.0M           |
|                  |                                                        | Social Work                                                 | -        | \$0.2M      | \$0.2M            |
|                  |                                                        | Visual and Performing Arts                                  | \$0.3M   | \$1.1M      | \$1.4M            |