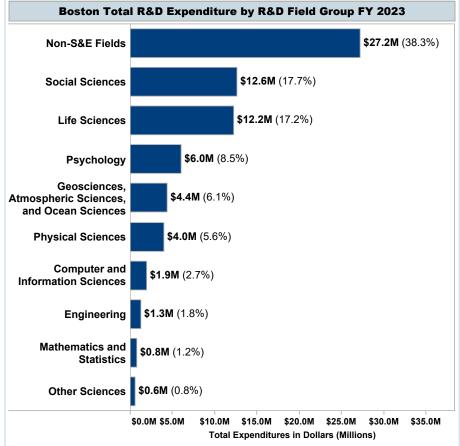

#### **Boston - Total R&D Expenditures FY2023**

**71M Boston** Total R&D (In Millions) FY2023

8.8% 1-Year

Percentage Change (vs. 2022)

**▲** 15.5%

| ield Category    | Field Group                                           | Field                                                       | Federal          | Non Federal      | <b>Grand Tota</b> |
|------------------|-------------------------------------------------------|-------------------------------------------------------------|------------------|------------------|-------------------|
| Grand Total      | •                                                     |                                                             | \$27.1M          | \$43.9M          | \$71.0M           |
| SCI & ENG FIELDS | Engineering                                           | Aerospace, Aeronautical, and Astronautical Engineering      | -                | -                | -                 |
|                  | gg                                                    | Bioengineering and Biomedical Engineering                   | \$0.1M           | -                | \$0.1M            |
|                  |                                                       | Chemical Engineering                                        | -                | -                | -                 |
|                  |                                                       | Civil Engineering                                           | -                | -                | -                 |
|                  |                                                       | Electrical, Electronic, and Communications Engineering      | \$0.7M           | \$0.2M           | \$0.9M            |
|                  |                                                       | Industrial and Manufacturing Engineering                    | -                | -                | -                 |
|                  |                                                       | Mechanical Engineering                                      | -                | -                | _                 |
|                  |                                                       | Metallurgical and Materials Engineering                     | _                | _                | _                 |
|                  |                                                       | Other Engineering                                           | _                | \$0.3M           | \$0.3M            |
|                  | Physical Sciences                                     | Astronomy and Astrophysics                                  | _                | -                | -                 |
|                  | Filysical Sciences                                    | Chemistry                                                   | \$1.5M           | \$0.7M           | \$2.2M            |
|                  |                                                       | Materials Science                                           | ψ1.5IVI          | φυ. <i>τ</i> ινι | ΨΖ.ΖΙVΙ           |
|                  |                                                       | Other Physical Sciences                                     | -                | _                | -                 |
|                  |                                                       | Physics                                                     | -<br>\$0.4M      | \$1.4M           | \$1.8M            |
|                  |                                                       | ·                                                           | <b>Ф</b> 0.41VI  | Φ1.4IVI<br>-     | φ I.OIVI          |
|                  | Geosciences, Atmospheric Sciences, and Ocean Sciences | Atmospheric Science and Meteorology                         | \$0.4M           | \$1.8M           | \$2.2M            |
|                  |                                                       | Geological and Earth Sciences                               |                  | · -              |                   |
|                  |                                                       | Ocean Sciences and Marine Sciences                          | \$0.8M           | \$1.4M           | \$2.2M            |
|                  |                                                       | Other Geosciences, Atmospheric Sciences, and Ocean Sciences | -<br>00.084      | -                | -                 |
|                  | Mathematics and Statistics                            | Mathematics and Statistics                                  | \$0.3M<br>\$0.7M | \$0.5M           | \$0.8M            |
|                  | Computer and Information Sciences                     | Computer and Information Sciences                           |                  | \$1.2M           | \$1.9M            |
|                  | Life Sciences                                         | Agricultural Sciences                                       | \$0.2M           | -                | \$0.2M            |
|                  |                                                       | Biological and Biomedical Sciences                          | \$4.0M           | \$2.1M           | \$6.1M            |
|                  |                                                       | Health Sciences                                             | \$2.1M           | \$1.4M           | \$3.5M            |
|                  |                                                       | Natural Resources and Conservation                          | \$1.1M           | \$1.3M           | \$2.5M            |
|                  |                                                       | Other Life Sciences                                         | -                | -                | -                 |
|                  | Psychology                                            | Psychology                                                  | \$2.7M           | \$3.4M           | \$6.0M            |
|                  | Social Sciences                                       | Anthropology                                                | \$0.2M           | \$0.4M           | \$0.7M            |
|                  |                                                       | Economics                                                   | -                | \$0.1M           | \$0.1M            |
|                  |                                                       | Other Social Sciences                                       | \$0.6M           | \$3.1M           | \$3.7M            |
|                  |                                                       | Political Science and Government                            | -                | \$2.5M           | \$2.5M            |
|                  |                                                       | Sociology, Demography, and Population Studies               | \$2.0M           | \$3.6M           | \$5.6M            |
|                  | Other Sciences                                        | Other Sciences                                              | -                | \$0.6M           | \$0.6M            |
| ON-SCI & ENG     | Non-S&E Fields                                        | Business Management and Business Administration             | -                | \$0.7M           | \$0.7M            |
| ELDS             |                                                       | Communication and Communications Technologies               | -                | -                | -                 |
|                  |                                                       | Education                                                   | \$9.1M           | \$15.9M          | \$25.0M           |
|                  |                                                       | Humanities                                                  | -                | \$0.9M           | \$0.9M            |
|                  |                                                       | Law                                                         | -                | -                | -                 |
|                  |                                                       | Other Non-Science and Engin. Fields                         | -                | -                | -                 |
|                  |                                                       | Social Work                                                 | -                | \$0.2M           | \$0.2M            |
|                  |                                                       | Visual and Performing Arts                                  | \$0.3M           | \$0.2M           | \$0.4M            |