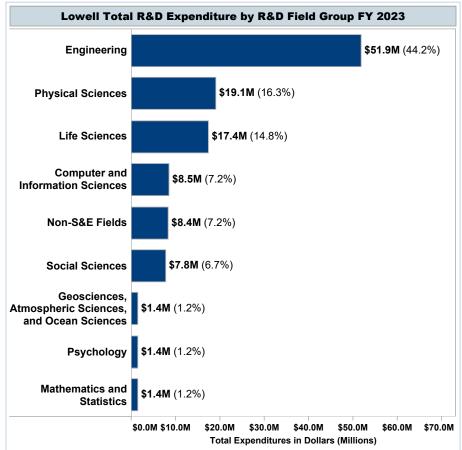

| Field Category   | Field Group                             | Field                                                       | Federal  | Non Federal | <b>Grand Tota</b> |
|------------------|-----------------------------------------|-------------------------------------------------------------|----------|-------------|-------------------|
| Grand Total      |                                         |                                                             | \$138.8M | \$129.8M    | \$268.7M          |
| SCI & ENG FIELDS | Engineering                             | Aerospace, Aeronautical, and Astronautical Engineering      | -        | -           | -                 |
|                  |                                         | Bioengineering and Biomedical Engineering                   | \$2.9M   | \$3.8M      | \$6.7M            |
|                  |                                         | Chemical Engineering                                        | \$15.0M  | \$10.3M     | \$25.3M           |
|                  |                                         | Civil Engineering                                           | \$10.6M  | \$11.7M     | \$22.3M           |
|                  |                                         | Electrical, Electronic, and Communications Engineering      | \$8.4M   | \$9.1M      | \$17.5M           |
|                  |                                         | Industrial and Manufacturing Engineering                    | -        | -           | -                 |
|                  |                                         | Mechanical Engineering                                      | \$4.6M   | \$4.7M      | \$9.3M            |
|                  |                                         | Metallurgical and Materials Engineering                     | -        | \$1.6M      | \$1.6M            |
|                  |                                         | Other Engineering                                           | \$0.3M   | -           | \$0.3M            |
|                  | Physical Sciences                       | Astronomy and Astrophysics                                  | \$4.4M   | \$1.6M      | \$6.0M            |
|                  | <b>.,</b>                               | Chemistry                                                   | \$8.2M   | \$3.6M      | \$11.7M           |
|                  |                                         | Materials Science                                           | -        | -           | -                 |
|                  |                                         | Other Physical Sciences                                     | -        | -           | _                 |
|                  |                                         | Physics                                                     | \$6.2M   | \$3.6M      | \$9.8M            |
|                  | Geosciences, Atmospheric Sciences, and  | Atmospheric Science and Meteorology                         | -        | -           | -                 |
|                  | Ocean Sciences                          | Geological and Earth Sciences                               | \$3.1M   | \$1.8M      | \$4.8M            |
|                  | occan ociences                          | Ocean Sciences and Marine Sciences                          | -        | -           | -                 |
|                  |                                         | Other Geosciences, Atmospheric Sciences, and Ocean Sciences | -        | -           | -                 |
|                  | Mathematics and Statistics              | Mathematics and Statistics                                  | \$2.2M   | \$1.2M      | \$3.4M            |
|                  | Computer and Information Sciences       | Computer and Information Sciences                           | \$16.5M  | \$13.5M     | \$30.1M           |
|                  | Life Sciences                           | Agricultural Sciences                                       | \$13.1M  | \$10.4M     | \$23.4M           |
|                  |                                         | Biological and Biomedical Sciences                          | \$17.3M  | \$9.6M      | \$26.9M           |
|                  |                                         | Health Sciences                                             | \$8.0M   | \$5.1M      | \$13.1M           |
|                  |                                         | Natural Resources and Conservation                          | \$5.0M   | \$4.6M      | \$9.5M            |
|                  |                                         | Other Life Sciences                                         | \$0.1M   | \$6.7M      | \$6.7M            |
|                  | Psychology                              | Psychology                                                  | \$6.2M   | \$3.7M      | \$9.9M            |
|                  | Social Sciences                         | Anthropology                                                | \$0.2M   | \$0.2M      | \$0.4M            |
|                  | ociai ociences                          | Economics                                                   | \$1.0M   | \$1.4M      | \$2.4M            |
|                  |                                         | Other Social Sciences                                       | \$0.7M   | \$2.2M      | \$2.9M            |
|                  |                                         | Political Science and Government                            | \$0.4M   | \$0.6M      | \$1.0M            |
|                  |                                         | Sociology, Demography, and Population Studies               | \$0.6M   | \$1.2M      | \$1.8M            |
|                  | Other Sciences                          | Other Sciences                                              | -        | \$0.9M      | \$0.9M            |
| ION-SCI & ENG    | Non-S&E Fields                          | Business Management and Business Administration             | -        | \$1.6M      | \$1.6M            |
| IELDS            | 110111011101111011110111101111111111111 | Communication and Communications Technologies               | \$0.1M   | \$0.4M      | \$0.5M            |
| -                |                                         | Education                                                   | \$2.2M   | \$3.2M      | \$5.5M            |
|                  |                                         | Humanities                                                  | \$0.1M   | \$2.5M      | \$2.6M            |
|                  |                                         | Law                                                         | -        | -           | -                 |
|                  |                                         | Other Non-Science and Engin. Fields                         | \$1.6M   | \$8.7M      | \$10.3M           |
|                  |                                         | Social Work                                                 | -        | -           | -                 |
|                  |                                         | Visual and Performing Arts                                  |          | \$0.5M      | \$0.5M            |