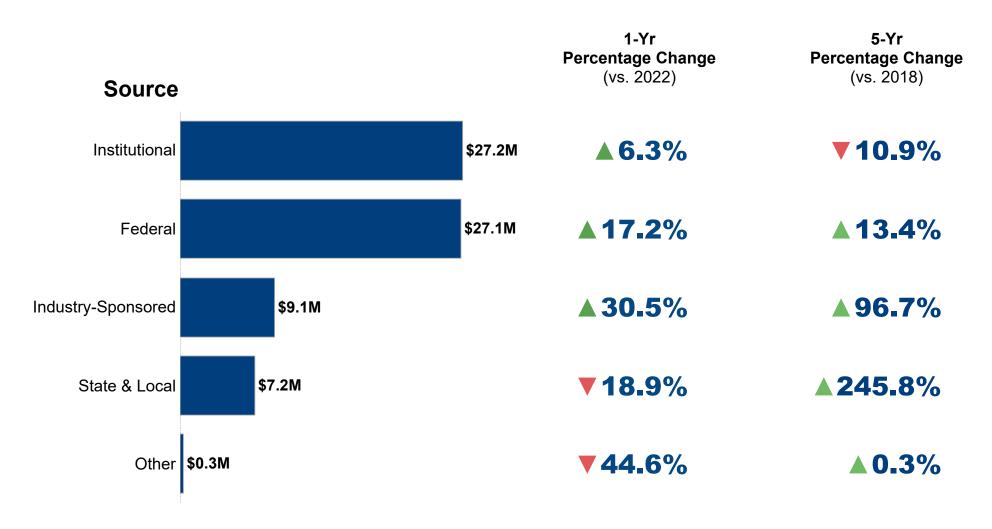

#### **Dartmouth - Total R&D Expenditures FY2023**

42M
Dartmouth
Total R&D (In Millions)

FY2023

**▲ 26.8%** 

1-Year Percentage Change (vs. 2022) **▲** 57.8%

# **Dartmouth - Key Highlights Source Of Funding FY2023 (In Millions)**