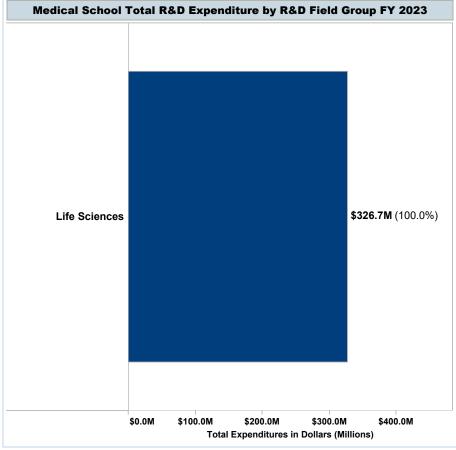

#### **Medical School - Total R&D Expenditures FY2023**

327M
Medical School
Total R&D (In Millions)
FY2023

1-Year
Percentage Change
(vs. 2022)

▲ 19.2%

5-Year
Percentage Change
(vs. 2018)

**UMass President's Office - Institutional Research** 