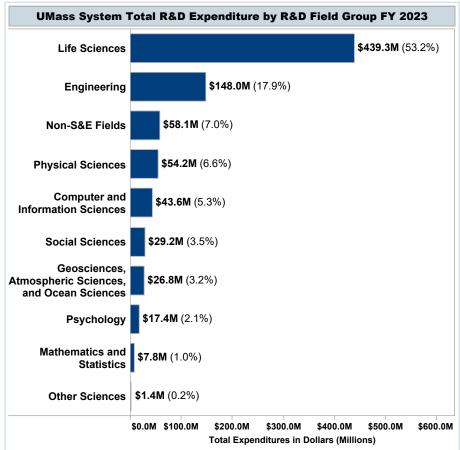

FY 2023 R&D Expenditures

Source: Campus NSF surveys. All dollars are in millions.