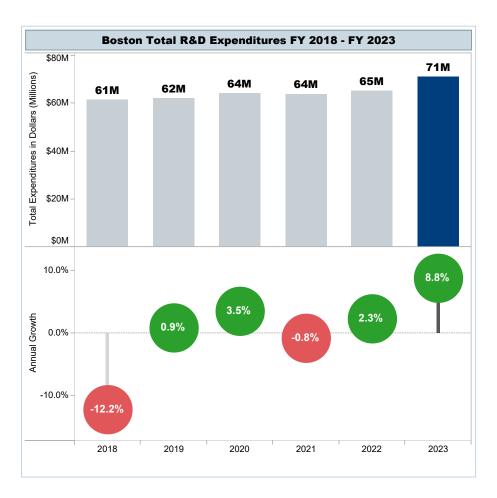

#### **Boston - Total R&D Expenditures FY2023**

**71M Boston** Total R&D (In Millions) FY2023

8.8% 1-Year

Percentage Change (vs. 2022)

**▲** 15.5%