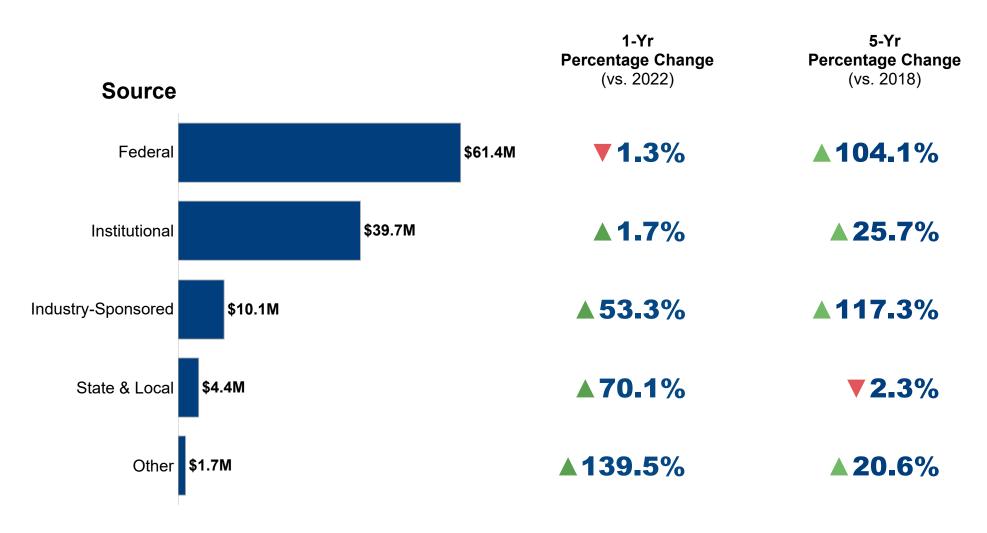

022) **▲ 27.2%** 







# Amherst - Key Highlights Source Of Funding FY2023 (In Millions)





#### **Boston - Total R&D Expenditures FY2023**

**71M Boston** Total R&D (In Millions) FY2023

8.8% 1-Year

Percentage Change (vs. 2022)

**▲** 15.5%







# **Boston - Key Highlights Source Of Funding FY2023 (In Millions)**





#### **Dartmouth - Total R&D Expenditures FY2023**

42M
Dartmouth
Total R&D (In Millions)

FY2023

**▲ 26.8%** 

1-Year Percentage Change (vs. 2022) **▲** 57.8%







# **Dartmouth - Key Highlights Source Of Funding FY2023 (In Millions)**





#### **Lowell - Total R&D Expenditures FY2023**

117M

Lowell Total R&D (In Millions) FY2023 **▲** 5.6%

1-Year Percentage Change (vs. 2022) **▲ 62.4%** 







# Lowell - Key Highlights Source Of Funding FY2023 (In Millions)





#### **Medical School - Total R&D Expenditures FY2023**

327M
Medical School
Total R&D (In Millions)
FY2023

1-Year
Percentage Change
(vs. 2022)

▲ 19.2%

5-Year
Percentage Change
(vs. 2018)





**UMass President's Office - Institutional Research** 

FY 2023 R&D Expenditures

Source: Campus NSF surveys. All dollars are in millions.



## Medical School - Key Highlights Source Of Funding FY2023 (In Millions)



| Field Category   | Field Group                                            | Field                                                       | Federal  | Non Federal | <b>Grand Tota</b> |
|------------------|--------------------------------------------------------|-------------------------------------------------------------|----------|-------------|-------------------|
| Grand Tot