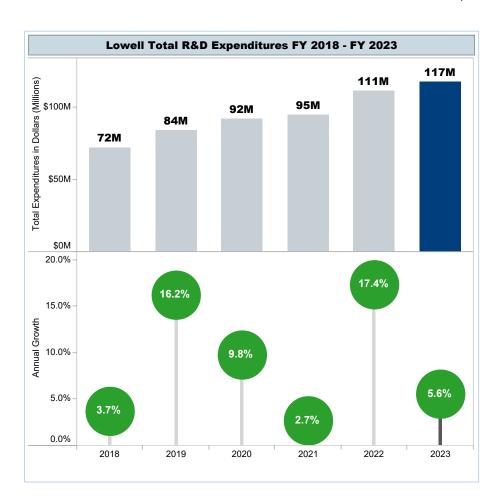

#### **Lowell - Total R&D Expenditures FY2023**

117M

Lowell Total R&D (In Millions) FY2023 **▲** 5.6%

1-Year Percentage Change (vs. 2022) **▲ 62.4%** 