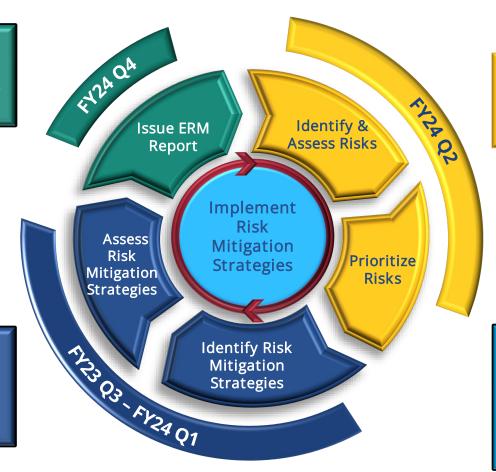

# Two-Year Systemwide ERM Program Cycle

ERM Program continues to evolve - each phase of the program cycle impacts and enables enhancement of other phases

ERM Report content is influenced by all phases of the program cycle

Mitigation Assessment impacted Risk Identification, Assessment and Prioritization

Risk Identification, Assessment and Prioritization guided Mitigation Assessment to focus on Top 10 Risks Ongoing implementation of mitigation strategies impacts risk assessment, prioritization and mitigation identification and assessment