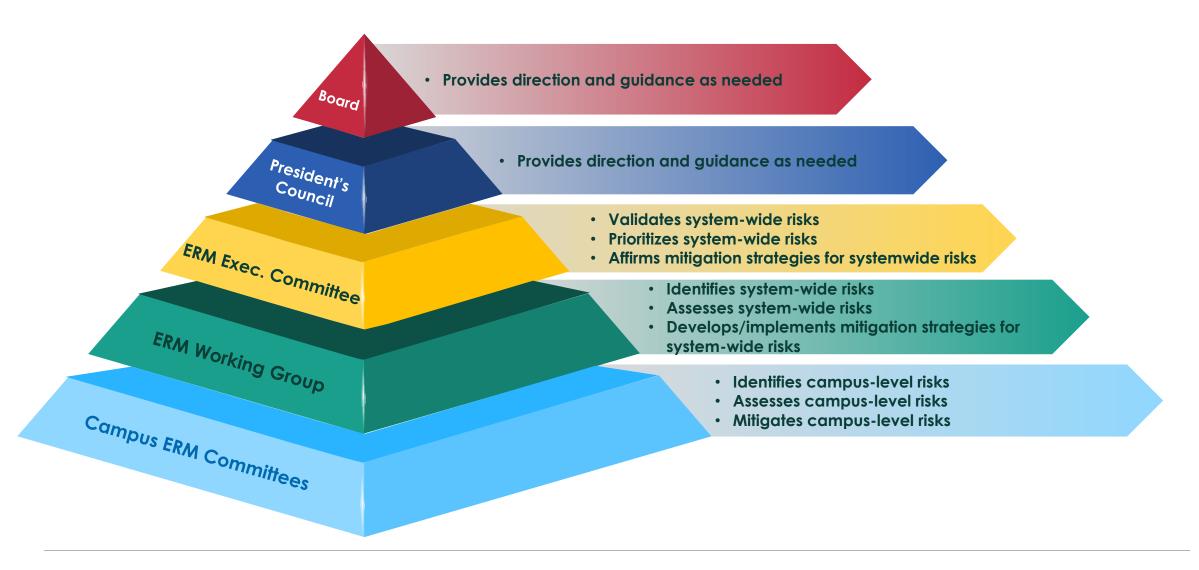

# University of Massachusetts Enterprise Risk Management Program

Audit and Risk Committee

December 11, 2023

# Agenda

- Mitigation Assessment Update
- FY24 Risk Registry
- ERM Program Updates

## Systemwide ERM Program Governance Structure



# Two-Year Systemwide ERM Program Cycle

ERM Program continues to evolve - each phase of the program cycle impacts and enables enhancement of other phases

ERM Report content is influenced by all phases of the program cycle



Mitigation Assessment impacted Risk Identification, Assessment and Prioritization

Risk Identification, Assessment and Prioritization guided Mitigation Assessment to focus on Top 10 Risks Ongoing implementation of mitigation strategies impacts risk assessment, prioritization and mitigation identification and assessment

## FY23 Mitigation Assessment



#### Overview

- Conducted on Top 10 FY22
   Risks
- Reflects a point in time: End of FY 2023
- 133 mitigation strategies for Top 10 risks were documented and assessed
- Worked with risk partners across the system