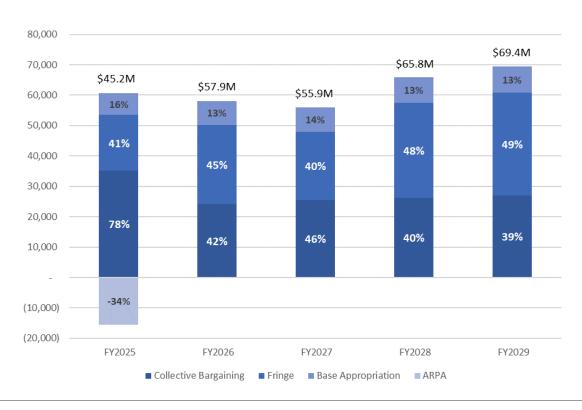

### **State**

- Key Takeaway: State revenue grows to support increased fixed costs of collective bargaining & fringe; and a 1% increase assumed annually
- Collective Bargaining: 3% annual increases assumed; total annual cost of \$50M.
- Fringe Benefits Rate: on average 51% applied to salaries; rate grows annually by average of 3.6%; larger historical growth driven by higher fringe rate
- State Revenue Outlook: through October, state tax revenues are \$355M or 2.9% below year-to-date benchmark

 FY24 Budget
 Avg % Revenue
 AAGR

 Total: \$1.1B
 FY25-29: 27
 FY25-29: 4.8

 % of Rev: 27
 FY22-24: 25
 FY22-24: 10.0

 FY19-21: 22
 FY19-21: 4.0

#### **Growth in State Revenue:**