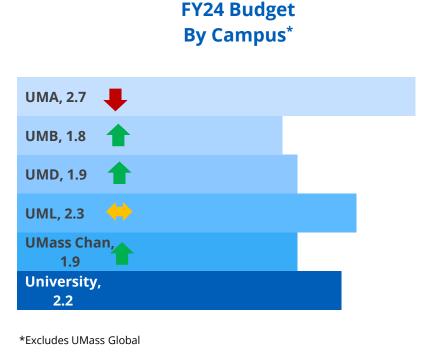

## **Operating Margin**

FY23 Actual
4.4%

**FY24 Budget** 

1.8%

**Aa2 Median (FY22)** 

**5.4%** 

FY24 Budget By Campus\*

\*Excludes UMass Global