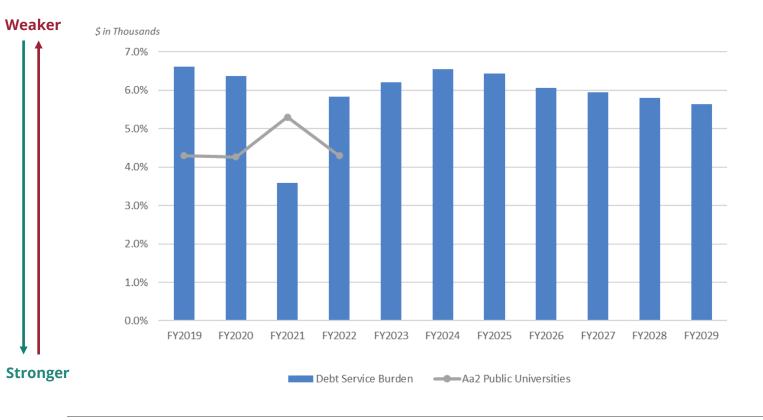

### **Debt Service Burden**

FY23 Actual

6.2%

**FY24 Budget** 

6.3%

**Aa2 Median (FY22)** 

4.3%