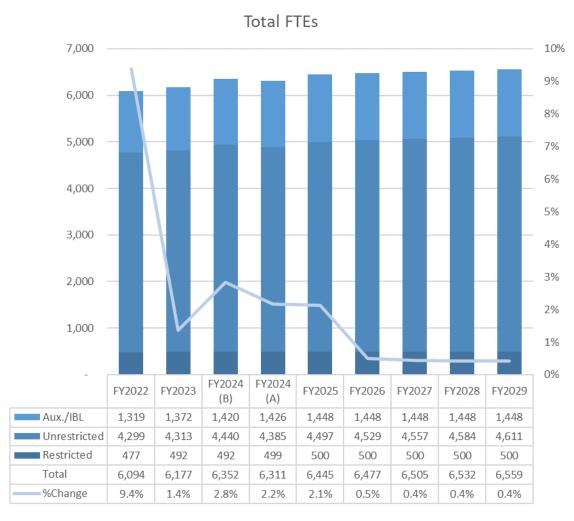

# **University Staffing**

University general operations growing by 0.8%

**Unrestricted:** faculty & staff that support general university operations

Auxiliary /
Independent
Business Lines: staff
including housing &
dining

**Restricted:** faculty & staff funded by grants & endowed funds

**Total Faculty & Staff** 

|   | FY24 FTEs / % Total: | 10,498 / 67% |
|---|----------------------|--------------|
| l | Faculty % / Staff %: | 38% / 62%    |
|   | FY22-24 AAGR         | 1.4%         |
|   | Forecast AAGR:       | 0.8%         |
|   |                      |              |

| FY24 FTEs / % Total: | 3,026 / 19% |
|----------------------|-------------|
| Faculty % / Staff %: | 0% / 100%   |
| FY22-24 AAGR:        | 9.9%        |
| Forecast AAGR:       | -0.6%       |

| FY24 FTEs / % Total: | 2,077 / 13% |
|----------------------|-------------|
| Faculty % / Staff %: | 17% / 83%   |
| FY22-24 AAGR         | 3.9%        |
| Forecast AAGR:       | 2.1%        |

| FY24 FTEs:           | 15,601    |
|----------------------|-----------|
| Faculty % / Staff %: | 28% / 72% |
| FY22-24 AAGR:        | 3.1%      |
| Forecast AAGR:       | 0.7%      |