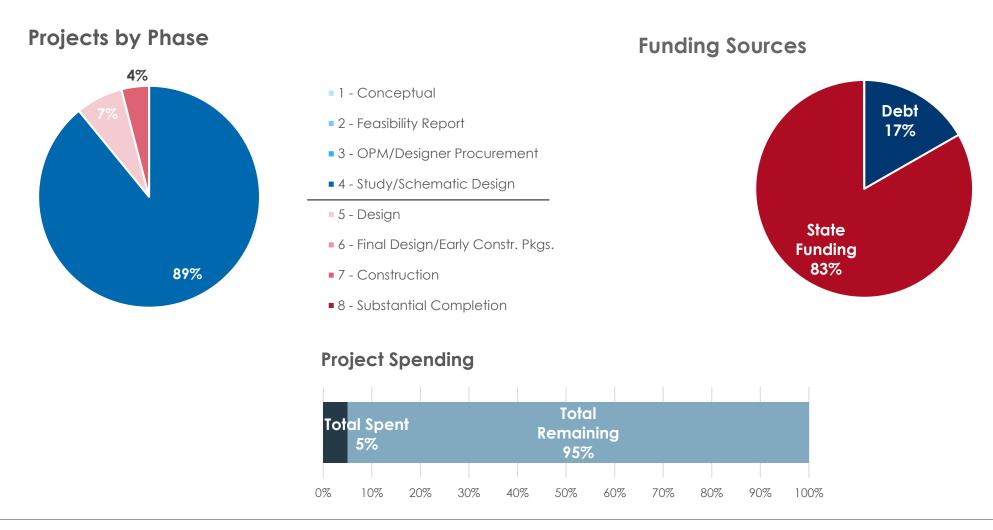

### **Forecast Borrowing Plan**

- Capital Plan approved in September 2023
- Typically issue debt every 2 years; timing & structuring developed by UMBA in consultation with the President's Office and the campuses
- Borrowing needed to fully implement capital plan is expected in FY24, FY26
- UMBA uses Commercial Paper (CP) to support project spending in advance of debt issuance

#### *\$ in thousands*

| Campus     | Planned Issuance<br>FY24 - FY28 | Projects                                       |
|------------|---------------------------------|------------------------------------------------|
| UMA        | 310,000                         | Engineering, Computer Sciences, Goodell, SPHHS |
| UMB*       | -                               |                                                |
| UMD        | 13,000                          | LARTS                                          |
| UML        | 78,250                          | Olney, LeLacheur Park, East Campus Parcel      |
| UMass Chan | -                               |                                                |
| Total      | 401,250                         |                                                |

# **University Deferred Maintenance: By the Numbers**

**\$4.8B** 10-year backlog (24% replacement value)

\$3.5B timeframe A (1-3 yrs) (71% of total backlog)

\$3.6B backlog in E&G

**\$1.3B** backlog in Aux

### **Deferred Maintenance Backlog**

10-year needs total \$4.8 billion; needs coming due in 1-3 years total \$3.5 billion

### **Deferred Maintenance - Annual Investment**

**\$100 M** 

**\$119 M** 

**\$282 M** 

**\$322 M** 

37% of target

Spending Key

Note: UMass Chan data campus-reported; not derived from dashboard