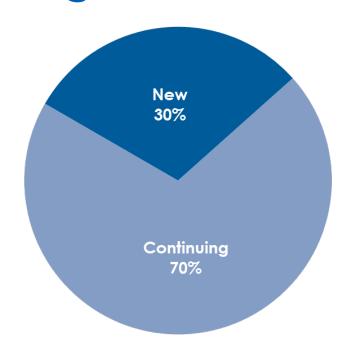

# **Undergraduate Enrollment by New vs Continuing**

| UG (FTEs)           | FY2024 |
|---------------------|--------|
| New                 | 14,156 |
| First-time Freshmen | 11,248 |
| Transfer            | 2,909  |
| Continuing          | 33,203 |
| Undergrad Total     | 47,359 |

#### University

| AAGR                | FY19-21 | FY22-24 | FY25-29 |
|---------------------|---------|---------|---------|
| New                 | 0.5%    | 0.7%    | 1.2%    |
| First-time Freshmen | N/A     | -0.8%   | 1.5%    |
| Transfer            | N/A     | -2.9%   | -0.1%   |
| Continuing          | 0.8%    | -2.1%   | 0.8%    |
| Total               | 0.6%    | -1.4%   | 0.9%    |