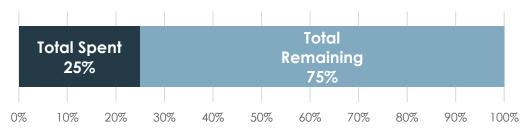

### **Deferred Maintenance - Annual Investment**

**\$100 M** 

**\$119 M** 

**\$282 M** 

**\$322 M** 

37% of target

Spending Key

Note: UMass Chan data campus-reported; not derived from dashboard