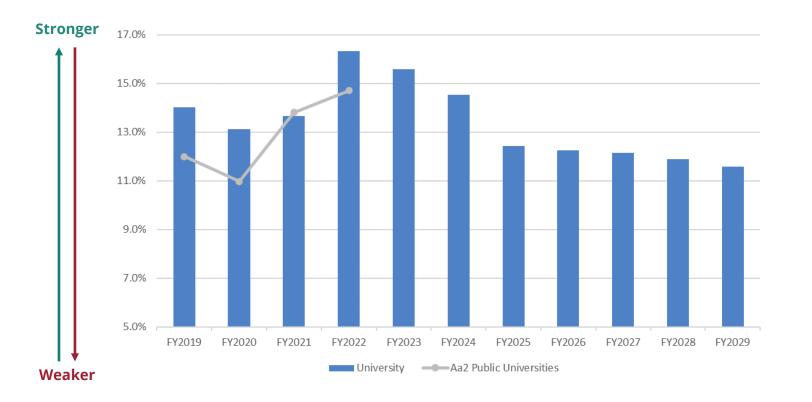

### **Operating Cash Flow Margin**

**FY23 Actual** 

15.6%

**FY24 Budget** 

13.8% 👚

**Aa2 Median (FY22)** 

14.7%

\*Excludes UMass Global