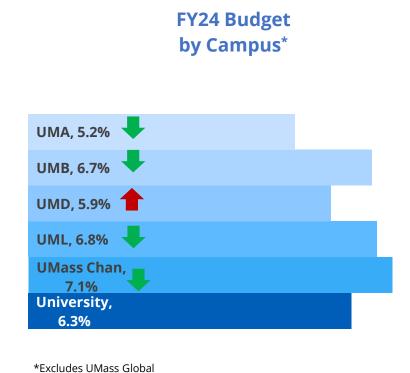

# **University Expenses: by Category & Campus**

**FY24** Expense Categories = \$4.1 billion

Note: excludes UMass Global