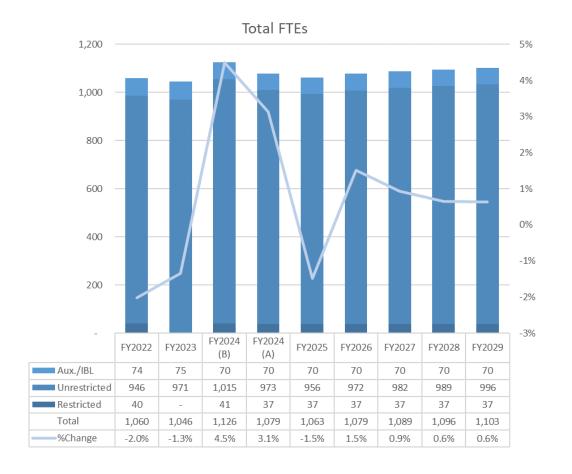

# **University Staffing**

University general operations growing by 0.8%

**Unrestricted:** faculty & staff that support general university operations

Auxiliary /
Independent
Business Lines: staff
including housing &
dining

**Restricted:** faculty & staff funded by grants & endowed funds

**Total Faculty & Staff** 

|   | FY24 FTEs / % Total: | 10,498 / 67% |
|---|----------------------|--------------|
| l | Faculty % / Staff %: | 38% / 62%    |
|   | FY22-24 AAGR         | 1.4%         |
|   | Forecast AAGR:       | 0.8%         |
|   |                      |              |

| FY24 FTEs / % Total: | 3,026 / 19% |
|----------------------|-------------|
| Faculty % / Staff %: | 0% / 100%   |
| FY22-24 AAGR:        | 9.9%        |
| Forecast AAGR:       | -0.6%       |

| FY24 FTEs / % Total: | 2,077 / 13% |
|----------------------|-------------|
| Faculty % / Staff %: | 17% / 83%   |
| FY22-24 AAGR         | 3.9%        |
| Forecast AAGR:       | 2.1%        |

| FY24 FTEs:           | 15,601    |
|----------------------|-----------|
| Faculty % / Staff %: | 28% / 72% |
| FY22-24 AAGR:        | 3.1%      |
| Forecast AAGR:       | 0.7%      |