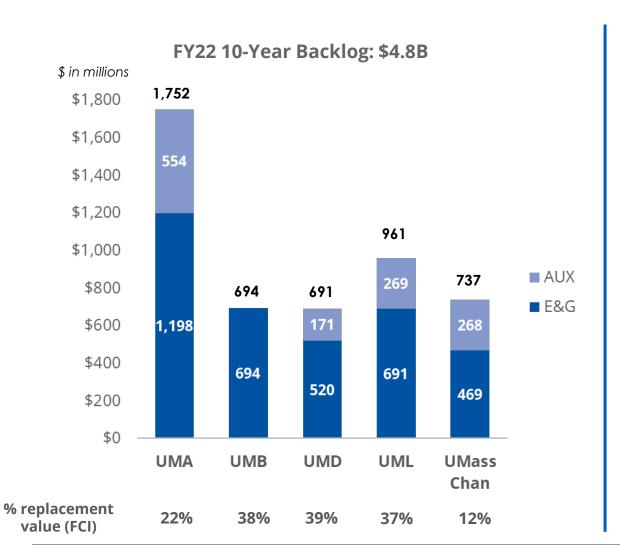

#### **Total DM Backlog**

\$4.8B (24% replacement value)

# **University Deferred Maintenance: By the Numbers**

**\$4.8B** 10-year backlog (24% replacement value)

\$3.5B timeframe A (1-3 yrs) (71% of total backlog)

\$3.6B backlog in E&G

**\$1.3B** backlog in Aux

### **Deferred Maintenance Backlog**

10-year needs total \$4.8 billion; needs coming due in 1-3 years total \$3.5 billion