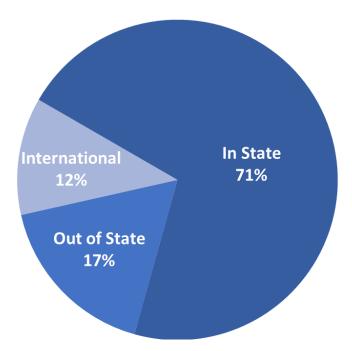

## **Enrollment by Residency**

| Students (FTEs) | FY2024 |
|-----------------|--------|
| In State        | 46,085 |
| Out of State    | 11,133 |
| International   | 7,689  |
| University      | 64,907 |

### **University**

| AAGR          | FY19-21 | FY22-24 | FY25-29 |
|---------------|---------|---------|---------|
| In-State      | 1.3%    | -3.0%   | 0.9%    |
| Out-of-State  | 1.0%    | 4.7%    | 1.0%    |
| International | -3.2%   | 9.3%    | 1.5%    |
| Total         | 0.8%    | -0.6%   | 1.0%    |