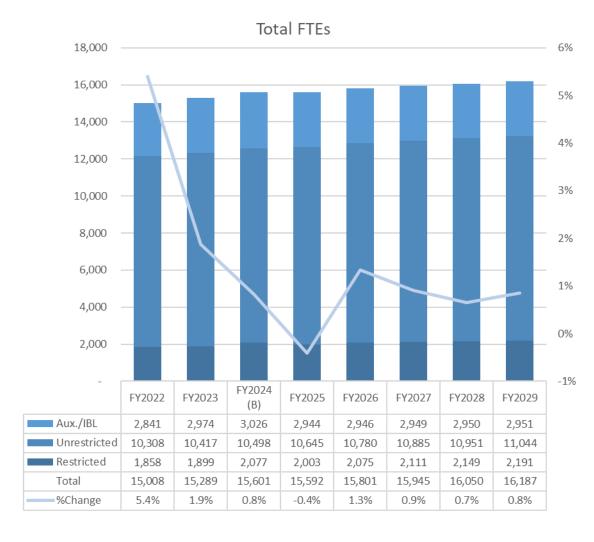

# **University Staffing**

University general operations growing by 0.8%

**Unrestricted:** faculty & staff that support general university operations

Auxiliary /
Independent
Business Lines: staff
including housing &
dining

**Restricted:** faculty & staff funded by grants & endowed funds

**Total Faculty & Staff** 

|   | FY24 FTEs / % Total: | 10,498 / 67% |
|---|----------------------|--------------|
| l | Faculty % / Staff %: | 38% / 62%    |
|   | FY22-24 AAGR         | 1.4%         |
|   | Forecast AAGR:       | 0.8%         |
|   |                      |              |

| FY24 FTEs / % Total: | 3,026 / 19% |
|----------------------|-------------|
| Faculty % / Staff %: | 0% / 100%   |
| FY22-24 AAGR:        | 9.9%        |
| Forecast AAGR:       | -0.6%       |

| FY24 FTEs / % Total: | 2,077 / 13% |
|----------------------|-------------|
| Faculty % / Staff %: | 17% / 83%   |
| FY22-24 AAGR         | 3.9%        |
| Forecast AAGR:       | 2.1%        |

| FY24 FTEs:           | 15,601    |
|----------------------|-----------|
| Faculty % / Staff %: | 28% / 72% |
| FY22-24 AAGR:        | 3.1%      |
| Forecast AAGR:       | 0.7%      |