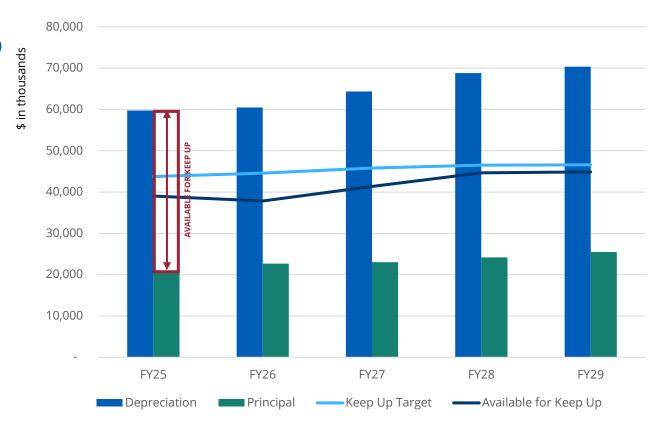

#### **Keep Up**

 Investment:
 Target:

 FY25-29
 \$110M
 \$318M

 FY23\*
 \$100M
 \$282M

 (7% of total expenses)
 (7% of total expenses)

### **Deferred Maintenance – Annual Investment**

| \$ in thousands     | FY25    | FY26    | FY27    | FY28    | FY29    |
|---------------------|---------|---------|---------|---------|---------|
|                     | Ke      | ер Uр   |         |         |         |
| Target              | 302,062 | 310,993 | 320,399 | 326,160 | 331,961 |
| Depreciation        | 370,903 | 381,363 | 390,474 | 396,658 | 397,619 |
| - Principal Payment | 151,274 | 141,334 | 154,339 | 168,459 | 172,666 |
| = Available Keep Up | 219,629 | 240,029 | 236,135 | 228,199 | 224,953 |
| Forecast Spend      | 105,000 | 107,000 | 110,000 | 113,000 | 116,000 |
| % of Target         | 35%     | 35%     | 34%     | 35%     | 35%     |

| • | <b>Keep-Up:</b> targets established by |
|---|----------------------------------------|
|   | Gordian meant to ensure                |
|   | investments sufficient to prevent      |
|   | backlog from growing                   |

| <b>Depreciation:</b> (non-cash expenses) |
|------------------------------------------|
| budgeted as a proxy to cover debt        |
| service; additional amount beyond        |
| debt payment available for keep up       |