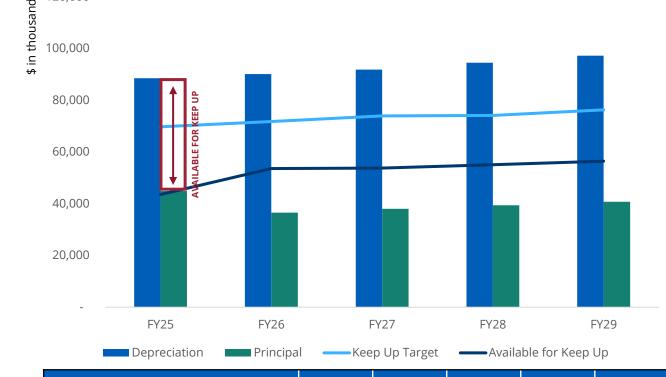

### **Deferred Maintenance – Annual Investment**

| \$ in thousands     | FY25    | FY26    | FY27    | FY28    | FY29    |
|---------------------|---------|---------|---------|---------|---------|
|                     | Ke      | ер Uр   |         |         |         |
| Target              | 302,062 | 310,993 | 320,399 | 326,160 | 331,961 |
| Depreciation        | 370,903 | 381,363 | 390,474 | 396,658 | 397,619 |
| - Principal Payment | 151,274 | 141,334 | 154,339 | 168,459 | 172,666 |
| = Available Keep Up | 219,629 | 240,029 | 236,135 | 228,199 | 224,953 |
| Forecast Spend      | 105,000 | 107,000 | 110,000 | 113,000 | 116,000 |
| % of Target         | 35%     | 35%     | 34%     | 35%     | 35%     |

| • | <b>Keep-Up:</b> targets established by |
|---|----------------------------------------|
|   | Gordian meant to ensure                |
|   | investments sufficient to prevent      |
|   | backlog from growing                   |

| <b>Depreciation:</b> (non-cash expenses) |
|------------------------------------------|
| budgeted as a proxy to cover debt        |
| service; additional amount beyond        |
| debt payment available for keep up       |