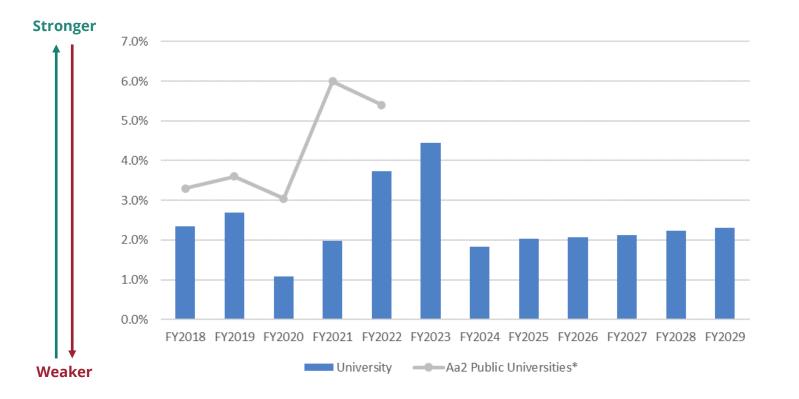

## **Operating Margin**

FY23 Actual
4.4%

**FY24 Budget** 

1.8%

**Aa2 Median (FY22)** 

**5.4%** 

FY24 Budget By Campus\*

\*Excludes UMass Global