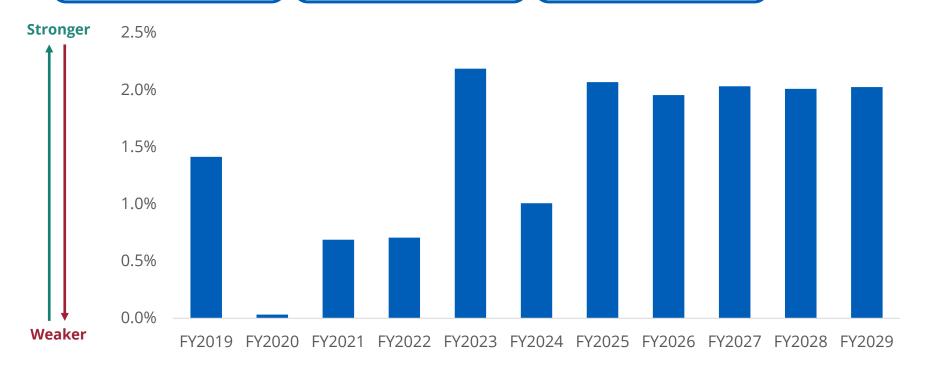

## Leverage: Total Cash & Investments to Adjusted Debt

University+,

0.58

FY2021

FY2022

FY2023

FY2024

FY2025

FY2026

Rating Expecation

FY2027

FY2028

FY2029

0.10

0.00

FY2019

FY2020

Weaker

<sup>+</sup>Net Pension Liability included at system-level only