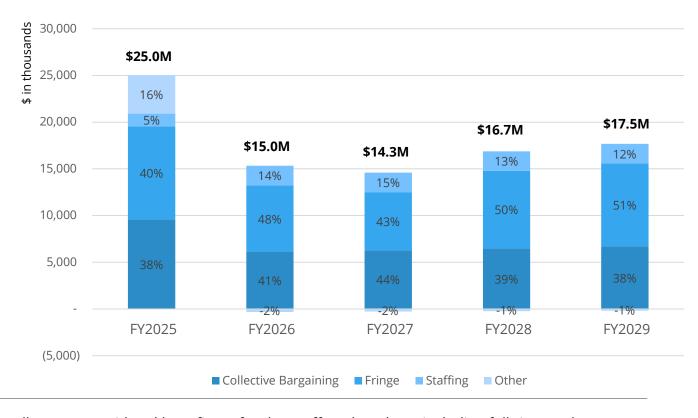

# **Collective Bargaining**

- Upcoming contract period FY25-FY27; assumed 3% increases over the forecast (no state parameters released to date)
- Administration (through the Office of Employee Relations) establishes "parameters" – in the form of salary increase percentages
- Salaries are recurring, the cumulative impact must be funded in future budgets

(\$ in Millions)

| Total Cost<br>(Estimate) | FY25<br>(3%) | FY26<br>(3%) | FY27<br>(3%) | FY28<br>(3%) | FY29<br>(3%) | Total |
|--------------------------|--------------|--------------|--------------|--------------|--------------|-------|
| Base increase            | 47.0         | 47.0         | 47.0         | 47.0         | 47.0         | 234.9 |
| Base increase            |              | 48.4         | 48.4         | 48.4         | 48.4         | 193.6 |
| Base increase            |              |              | 49.8         | 49.8         | 49.8         | 149.5 |
| Base increase            |              |              |              | 51.9         | 51.9         | 103.8 |
| Base increase            |              |              |              |              | 52.3         | 52.3  |
| Total                    | 47.0         | 95.4         | 145.2        | 197.1        | 249.4        | 734.1 |

| State Funding (Estim | ate) |      |      |      |       |       |
|----------------------|------|------|------|------|-------|-------|
| Base increase        | 23.5 | 23.5 | 23.5 | 23.5 | 23.5  | 117.7 |
| Base increase        |      | 24.2 | 24.2 | 24.2 | 24.2  | 96.8  |
| Base increase        |      |      | 24.9 | 24.9 | 24.9  | 74.6  |
| Base increase        |      |      |      | 25.5 | 25.5  | 51.1  |
| Base increase        |      |      |      |      | 26.2  | 26.2  |
| Total                | 23.5 | 47.7 | 72.6 | 98.1 | 124.4 | 366.4 |
| % of Total Cost      | 50%  | 50%  | 50%  | 50%  | 50%   | 50%   |

| <b>Net University Cost</b> | 23.4 | 47.7 | 72.6 | 99.0 | 125.1 | 367.8 |
|----------------------------|------|------|------|------|-------|-------|
|                            |      |      |      |      |       |       |