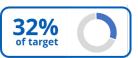

### **Deferred Maintenance - Annual Investment**

**\$100 M** 

**\$119 M** 

**\$282 M** 

**\$322 M** 

37% of target

Spending Key

Note: UMass Chan data campus-reported; not derived from dashboard

### **Deferred Maintenance – Annual Investment**

| \$ in thousands     | FY25    | FY26    | FY27    | FY28    | FY29    |
|---------------------|---------|---------|---------|---------|---------|
|                     | Ke      | ер Uр   |         |         |         |
| Target              | 302,062 | 310,993 | 320,399 | 326,160 | 331,961 |
| Depreciation        | 370,903 | 381,363 | 390,474 | 396,658 | 397,619 |
| - Principal Payment | 151,274 | 141,334 | 154,339 | 168,459 | 172,666 |
| = Available Keep Up | 219,629 | 240,029 | 236,135 | 228,199 | 224,953 |
| Forecast Spend      | 105,000 | 107,000 | 110,000 | 113,000 | 116,000 |
| % of Target         | 35%     | 35%     | 34%     | 35%     | 35%     |