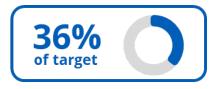

### **Deferred Maintenance – Annual Investment**

| \$ in thousands     | FY25    | FY26    | FY27    | FY28    | FY29    |
|---------------------|---------|---------|---------|---------|---------|
|                     | Ke      | ер Uр   |         |         |         |
| Target              | 302,062 | 310,993 | 320,399 | 326,160 | 331,961 |
| Depreciation        | 370,903 | 381,363 | 390,474 | 396,658 | 397,619 |
| - Principal Payment | 151,274 | 141,334 | 154,339 | 168,459 | 172,666 |
| = Available Keep Up | 219,629 | 240,029 | 236,135 | 228,199 | 224,953 |
| Forecast Spend      | 105,000 | 107,000 | 110,000 | 113,000 | 116,000 |
| % of Target         | 35%     | 35%     | 34%     | 35%     | 35%     |