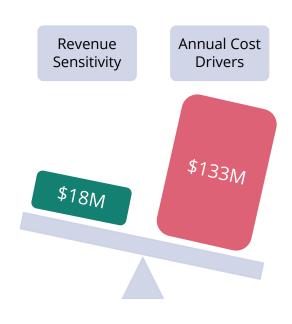

### Sensitivity Analysis: Impact of Key Revenue/Expense Drivers

- Revenue growth is limited and driven by enrollment, occupancy, tuition rates and state funds
- Overall expenses increase on average by 3.8% with the majority of increases related to fixed costs
- Modest revenue growth only covers a fraction of fixed cost increases

| Revenue<br>Sensitivity          | University<br>Total | %<br>Revenue |
|---------------------------------|---------------------|--------------|
| Enrollment<br>(+/-100 students) | 4,448               | 0.1%         |
| Occupancy<br>(+/-100 students)  | 3,192               | 0.1%         |
| Tuition (each 1%)               | 3,815               | 0.1%         |
| State (each 1%)                 | 6,770               | 0.2%         |

| Annual Cost<br>Drivers         | University %<br>Total Expens |      |
|--------------------------------|------------------------------|------|
| Collective<br>Bargaining (3%)  | 46,985                       | 1.1% |
| Fringe                         | 29,338                       | 0.7% |
| Non-Personnel<br>(2.6% growth) | 29,905                       | 0.7% |
| Depreciation &<br>Interest     | 26,564                       | 0.6% |