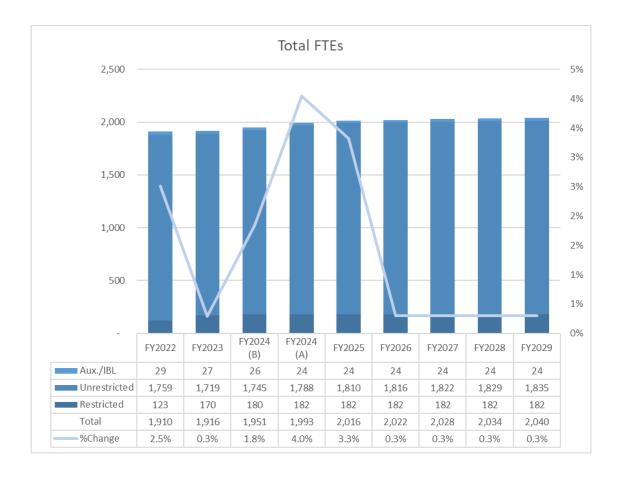

# **University Staffing**

University general operations growing by 0.8%

**Unrestricted:** faculty & staff that support general university operations

Auxiliary /
Independent
Business Lines: staff
including housing &
dining

**Restricted:** faculty & staff funded by grants & endowed funds

**Total Faculty & Staff** 

|   | FY24 FTEs / % Total: | 10,498 / 67% |
|---|----------------------|--------------|
| l | Faculty % / Staff %: | 38% / 62%    |
|   | FY22-24 AAGR         | 1.4%         |
|   | Forecast AAGR:       | 0.8%         |
|   |                      |              |

| FY24 FTEs / % Total: | 3,026 / 19% |
|----------------------|-------------|
| Faculty % / Staff %: | 0% / 100%   |
| FY22-24 AAGR:        | 9.9%        |
| Forecast AAGR:       | -0.6%       |

| FY24 FTEs / % Total: | 2,077 / 13% |
|----------------------|-------------|
| Faculty % / Staff %: | 17% / 83%   |
| FY22-24 AAGR         | 3.9%        |
| Forecast AAGR:       | 2.1%        |

| FY24 FTEs:           | 15,601    |
|----------------------|-----------|
| Faculty % / Staff %: | 28% / 72% |
| FY22-24 AAGR:        | 3.1%      |
| Forecast AAGR:       | 0.7%      |