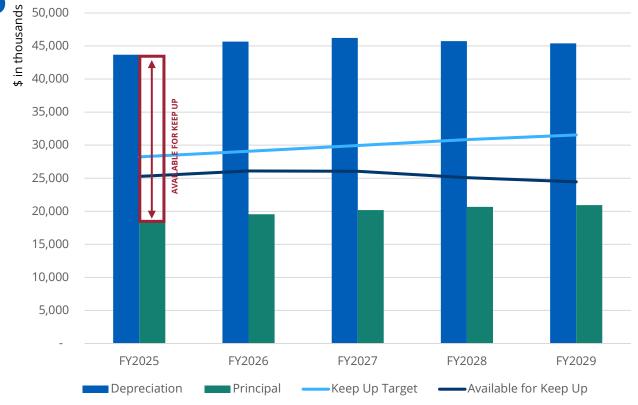

### **Deferred Maintenance – Annual Investment**

| \$ in thousands     | FY25    | FY26    | FY27    | FY28    | FY29    |
|---------------------|---------|---------|---------|---------|---------|
|                     | Ke      | ер Uр   |         |         |         |
| Target              | 302,062 | 310,993 | 320,399 | 326,160 | 331,961 |
| Depreciation        | 370,903 | 381,363 | 390,474 | 396,658 | 397,619 |
| - Principal Payment | 151,274 | 141,334 | 154,339 | 168,459 | 172,666 |
| = Available Keep Up | 219,629 | 240,029 | 236,135 | 228,199 | 224,953 |
| Forecast Spend      | 105,000 | 107,000 | 110,000 | 113,000 | 116,000 |
| % of Target         | 35%     | 35%     | 34%     | 35%     | 35%     |

| • | <b>Keep-Up:</b> targets established by |
|---|----------------------------------------|
|   | Gordian meant to ensure                |
|   | investments sufficient to prevent      |
|   | backlog from growing                   |

| <b>Depreciation:</b> (non-cash expenses) |
|------------------------------------------|
| budgeted as a proxy to cover debt        |
| service; additional amount beyond        |
| debt payment available for keep up       |