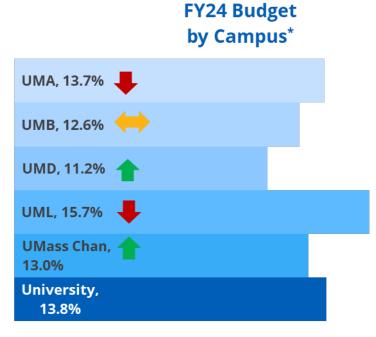

## **Operating Margin**

FY23 Actual
4.4%

**FY24 Budget** 

1.8%

**Aa2 Median (FY22)** 

**5.4%** 

FY24 Budget By Campus\*

\*Excludes UMass Global