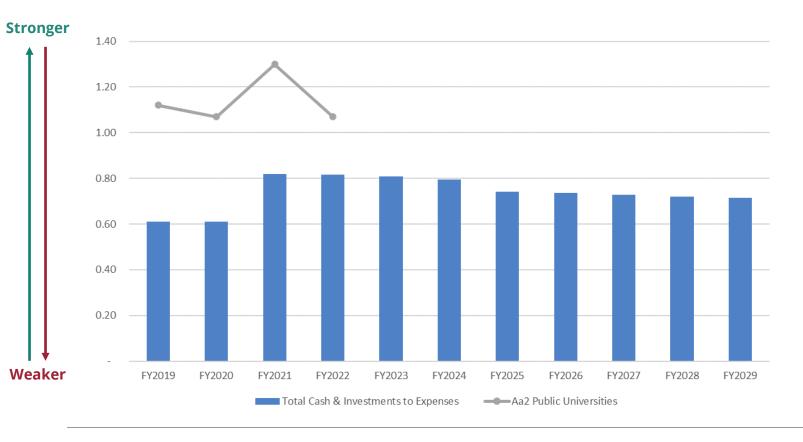

### **Total Cash & Investments to Expenses**

 FY23 Actual
 FY24 Budget
 Aa2 Median (FY22)

 0.81x
 →
 0.75x
 ↓

1.07x