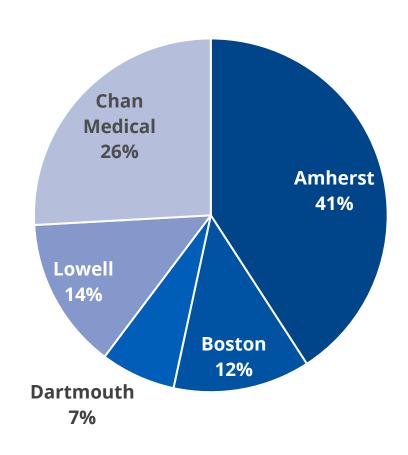

# **University Expenses: by Category & Campus**

**FY24** Expense Categories = \$4.1 billion

Note: excludes UMass Global