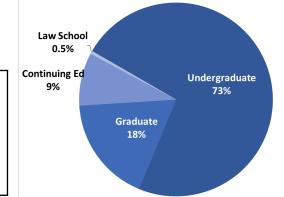

# **Enrollment by Career**

| Students (FTEs) | FY2024         |
|-----------------|----------------|
| Undergraduate   | 47,359         |
| Graduate        | 11,524         |
| Continuing Ed   | 5 <i>,</i> 705 |
| Law School      | 319            |
| University      | 64,907         |