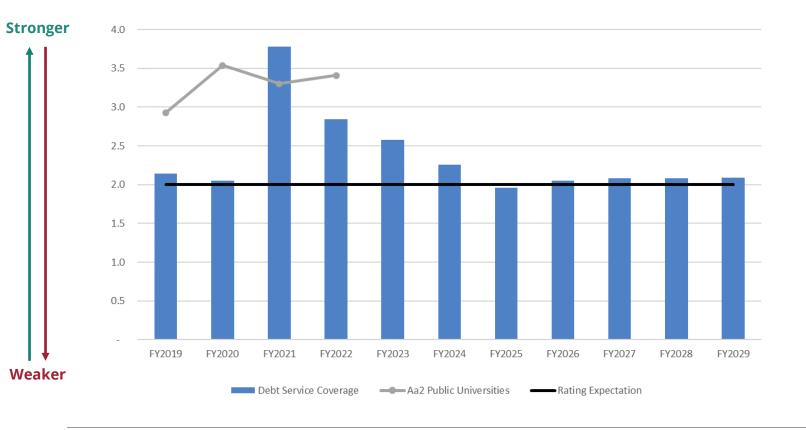

| Total Cash & Investments  Total Adjusted Debt                               |
| ioi a specific parpose                                                                                                                  |                                                                             |



### **Operating Cash Flow Margin**

**FY23 Actual** 

15.6%

**FY24 Budget** 

13.8% 👚

**Aa2 Median (FY22)** 

14.7%





\*Excludes UMass Global

## **Operating Margin**

FY23 Actual
4.4%

**FY24 Budget** 

1.8%

**Aa2 Median (FY22)** 

**5.4%** 



FY24 Budget By Campus\*



\*Excludes UMass Global

### **Debt Service Burden**

FY23 Actual

6.2%

**FY24 Budget** 

6.3%

**Aa2 Median (FY22)** 

4.3%





### **Debt Service Coverage**







### **Total Cash & Investments to Expenses**

 FY23 Actual
 FY24 Budget
 Aa2 Median (FY22)

 0.81x
 →
 0.75x
 ↓

1.07x





## Leverage: Total Cash & Investments to Adjusted Debt





University+,

0.58

FY2021

FY2022

FY2023

FY2024

FY2025

FY2026

Rating Expecation

FY2027

FY2028

FY2029

0.10

0.00

FY2019

FY2020

Weaker

<sup>+</sup>Net Pension Liability included at system-level only

# **Campus Data**

# University

# **University: Revenue & Expenses**

(\$ in Thousands)

|           |                                                                                                                                                                                              |