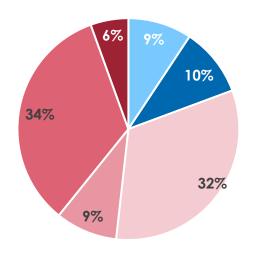

# **University Expenses: by Category & Campus**

**FY24** Expense Categories = \$4.1 billion

Note: excludes UMass Global