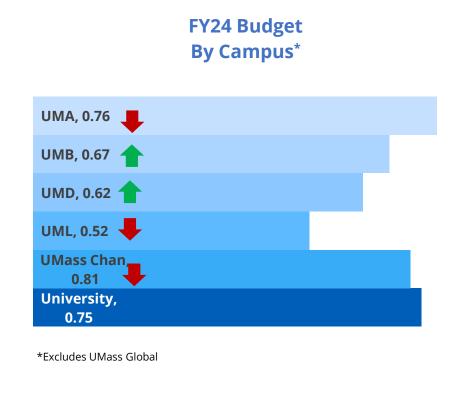

## **Operating Margin**

FY23 Actual
4.4%

**FY24 Budget** 

1.8%

**Aa2 Median (FY22)** 

**5.4%** 

FY24 Budget By Campus\*

\*Excludes UMass Global