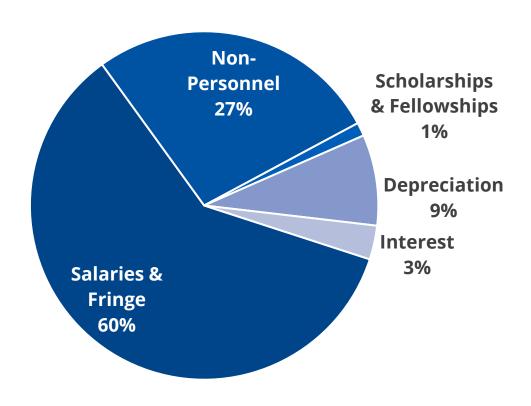

# **University Expenses: by Category & Campus**

**FY24** Expense Categories = \$4.1 billion

Note: excludes UMass Global

FY24 Budget
Total: \$2.4B
Salaries 1.8B; Fringe 0.6B
% of Exp: 60

Avg % Expense FY25-29: 62 FY22-24: 58

FY19-21: 59

FY25-29: 7.5 FY22-24: 11.4 FY19-21: 1.9

**AAGR** 