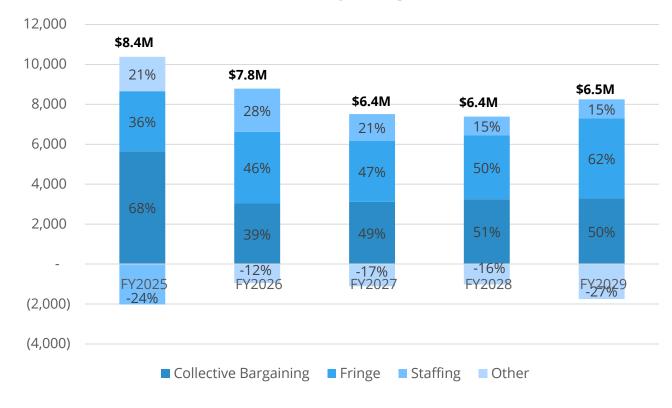

### Sensitivity Analysis: Impact of Key Revenue/Expense Drivers

- Revenue growth is limited and driven by enrollment, occupancy, tuition rates and state funds
- Overall expenses increase on average by 3.8% with the majority of increases related to fixed costs
- Modest revenue growth only covers a fraction of fixed cost increases

| Revenue<br>Sensitivity          | University<br>Total | %<br>Revenue |
|---------------------------------|---------------------|--------------|
| Enrollment<br>(+/-100 students) | 4,448               | 0.1%         |
| Occupancy<br>(+/-100 students)  | 3,192               | 0.1%         |
| Tuition (each 1%)               | 3,815               | 0.1%         |
| State (each 1%)                 | 6,770               | 0.2%         |

| Annual Cost<br>Drivers         | University %<br>Total Expens |      |
|--------------------------------|------------------------------|------|
| Collective<br>Bargaining (3%)  | 46,985                       | 1.1% |
| Fringe                         | 29,338                       | 0.7% |
| Non-Personnel<br>(2.6% growth) | 29,905                       | 0.7% |
| Depreciation &<br>Interest     | 26,564                       | 0.6% |