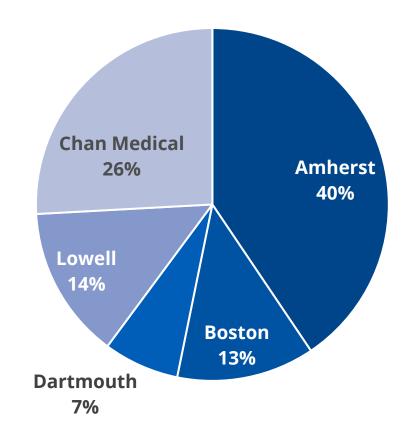

ve Bargaining | ~3.6% annually<br>3% annually                             |
| Depreciation                                        | UMBA Schedule                                             |
| Interest                                            | UMBA Schedule +<br>borrowing for approved<br>capital plan |

#### Starting Point:

- Utilize FY24 budget as starting point;
   adjustments made based on Q1 projection
- Excludes UMass Global

#### Assumptions:

- Provided by UMPO for key drivers
- Campus specific strategic plans drive underlying assumptions
- Continued impact of current inflation environment to be further reviewed during the FY25 budget process

Operating margin: Achieve 2% by FY25

# **University Expenses: by Category & Campus**

**FY24** Expense Categories = \$4.1 billion







Note: excludes UMass Global



### Salaries & Fringe

- Key Takeaways: 81% of growth driven by collective bargaining and fringe
- Collective Bargaining: 3% annual increases; total annual cost is \$50M
- Workforce: growing on average 0.7%
- Fringe Benefits Rate: on average 51% applied to salaries; growing annually by average of 3.6%

**Share of UMass Fringe Benefits** 

| \$ in millions | FY18   | FY19   | FY20   | FY21   | FY22   | FY23   | FY24 (B) |
|----------------|--------|--------|--------|--------|--------|--------|----------|
| State          | 224.0  | 234.5  | 241.4  | 245.6  | 272.9  | 321.9  | 328.1    |
| University     | 134.1  | 149.1  | 142.1  | 119.3  | 158.0  | 145.8  | 189.7    |
| Total          | 358.1  | 383.6  | 383.5  | 364.9  | 430.9  | 467.7  | 517.8    |
| Frin