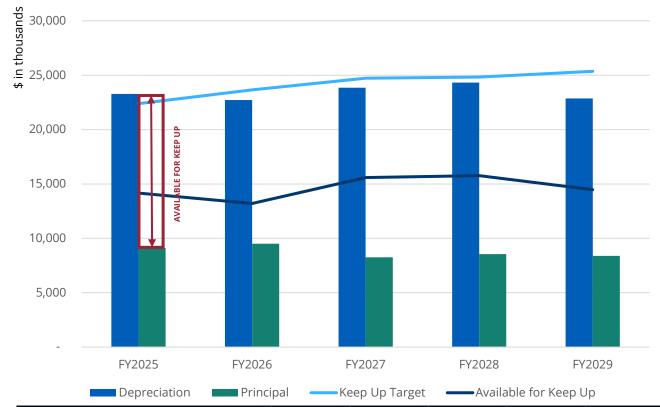

### **Deferred Maintenance – Annual Investment**

| \$ in thousands     | FY25    | FY26    | FY27    | FY28    | FY29    |
|---------------------|---------|---------|---------|---------|---------|
|                     | Ke      | ер Uр   |         |         |         |
| Target              | 302,062 | 310,993 | 320,399 | 326,160 | 331,961 |
| Depreciation        | 370,903 | 381,363 | 390,474 | 396,658 | 397,619 |
| - Principal Payment | 151,274 | 141,334 | 154,339 | 168,459 | 172,666 |
| = Available Keep Up | 219,629 | 240,029 | 236,135 | 228,199 | 224,953 |
| Forecast Spend      | 105,000 | 107,000 | 110,000 | 113,000 | 116,000 |
| % of Target         | 35%     | 35%     | 34%     | 35%     | 35%     |

| • | <b>Keep-Up:</b> targets established by |
|---|----------------------------------------|
|   | Gordian meant to ensure                |
|   | investments sufficient to prevent      |
|   | backlog from growing                   |

| <b>Depreciation:</b> (non-cash expenses) |
|------------------------------------------|
| budgeted as a proxy to cover debt        |
| service; additional amount beyond        |
| debt payment available for keep up       |