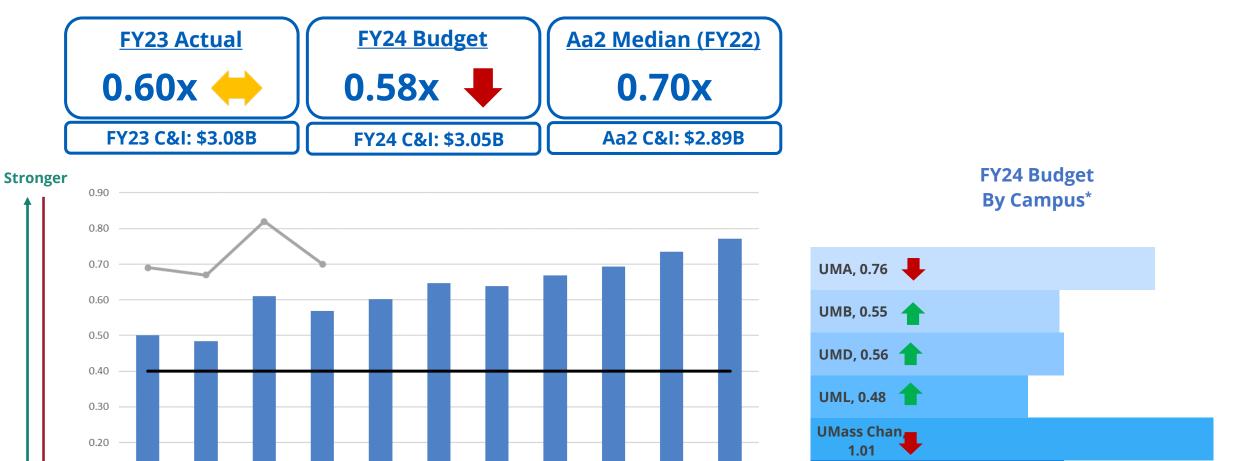

### **Total Cash & Investments to Expenses**

 FY23 Actual
 FY24 Budget
 Aa2 Median (FY22)

 0.81x
 →
 0.75x
 ↓

1.07x