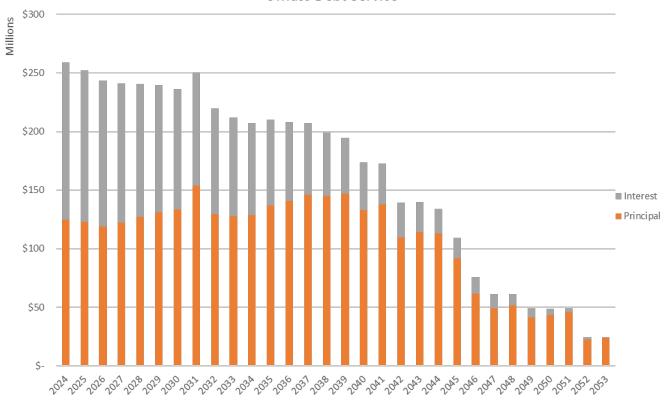

### **Forecast Borrowing Plan**

- Capital Plan approved in September 2023
- Typically issue debt every 2 years; timing & structuring developed by UMBA in consultation with the President's Office and the campuses
- Borrowing needed to fully implement capital plan is expected in FY24, FY26
- UMBA uses Commercial Paper (CP) to support project spending in advance of debt issuance

#### *\$ in thousands*

| Campus     | Planned Issuance<br>FY24 - FY28 | Projects                                       |
|------------|---------------------------------|------------------------------------------------|
| UMA        | 310,000                         | Engineering, Computer Sciences, Goodell, SPHHS |
| UMB*       | -                               |                                                |
| UMD        | 13,000                          | LARTS                                          |
| UML        | 78,250                          | Olney, LeLacheur Park, East Campus Parcel      |
| UMass Chan | -                               |                                                |
| Total      | 401,250                         |                                                |

<sup>\*</sup>Forecast borrowing contingent upon outcome of Dorchester Bay City transaction