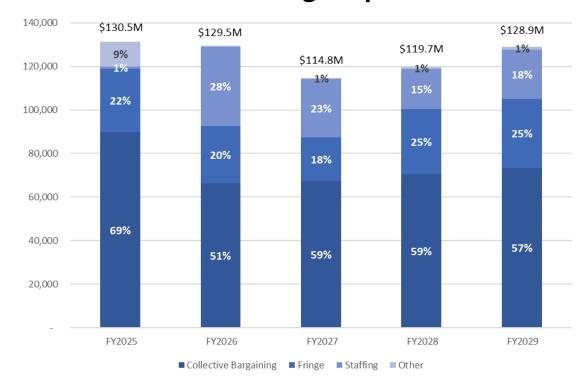

### Salaries & Fringe

- Key Takeaways: 81% of growth driven by collective bargaining and fringe
- Collective Bargaining: 3% annual increases; total annual cost is \$50M
- Workforce: growing on average 0.7%
- Fringe Benefits Rate: on average 51% applied to salaries; growing annually by average of 3.6%

**Share of UMass Fringe Benefits** 

| \$ in millions | FY18   | FY19   | FY20   | FY21   | FY22   | FY23   | FY24 (B) |
|----------------|--------|--------|--------|--------|--------|--------|----------|
| State          | 224.0  | 234.5  | 241.4  | 245.6  | 272.9  | 321.9  | 328.1    |
| University     | 134.1  | 149.1  | 142.1  | 119.3  | 158.0  | 145.8  | 189.7    |
| Total          | 358.1  | 383.6  | 383.5  | 364.9  | 430.9  | 467.7  | 517.8    |
| Fringe Rate    | 36.27% | 36.62% | 37.91% | 38.32% | 39.43% | 41.35% | 45.81%   |
| % Change       |        | 1%     | 4%     | 1%     | 3%     | 5%     | 11%      |

FY24 Budget
Total: \$2.4B
Salaries 1.8B; Fringe 0.6B
% of Exp: 60

Avg % Expense FY25-29: 62 FY22-24: 58

FY19-21: 59

FY25-29: 7.5 FY22-24: 11.4 FY19-21: 1.9

**AAGR** 

#### **Growth in Salaries & Fringe Expense:**

# **Collective Bargaining**

- Upcoming contract period FY25-FY27; assumed 3% increases over the forecast (no state parameters released to date)
- Administration (through the Office of Employee Relations) establishes "parameters" – in the form of salary increase percentages
- Salaries are recurring, the cumulative impact must be funded in future budgets

(\$ in Millions)

| Total Cost<br>(Estimate) | FY25<br>(3%) | FY26<br>(3%) | FY27<br>(3%) | FY28<br>(3%) | FY29<br>(3%) | Total |
|--------------------------|--------------|--------------|--------------|--------------|--------------|-------|
| Base increase            | 47.0         | 47.0         | 47.0         | 47.0         | 47.0         | 234.9 |
| Base increase            |              | 48.4         | 48.4         | 48.4         | 48.4         | 193.6 |
| Base increase            |              |              | 49.8         | 49.8         | 49.8         | 149.5 |
| Base increase            |              |              |              | 51.9         | 51.9         | 103.8 |
| Base increase            |              |              |              |              | 52.3         | 52.3  |
| Total                    | 47.0         | 95.4         | 145.2        | 197.1        | 249.4        | 734.1 |