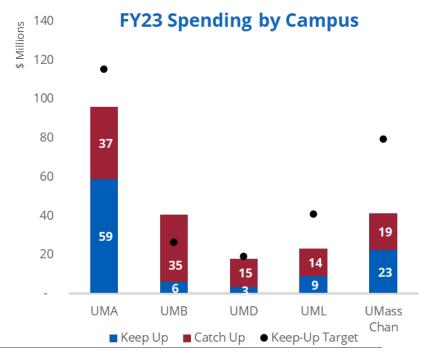

### **Deferred Maintenance - Annual Investment**

**\$100 M** 

**\$119 M** 

**\$282 M** 

**\$322 M** 

37% of target

Spending Key

Note: UMass Chan data campus-reported; not derived from dashboard