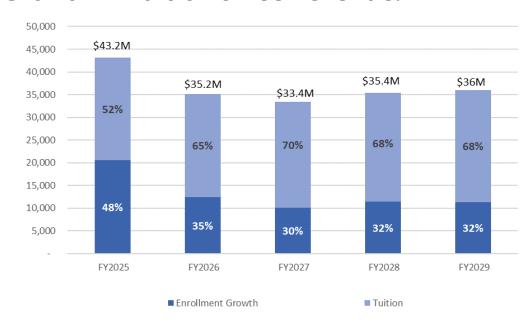

### **Tuition & Fees**

- Key Takeaway: on average 35% of growth driven by enrollment with remainder driven by tuition increases
- Enrollment Strategies: vary by campus, career, residency

| FY24 Budget   | Avg % Revenue | <u>AAGR</u>  |
|---------------|---------------|--------------|
| Total: \$960M | FY25-29: 23   | FY25-29: 3.2 |
| % of Rev: 23  | FY22-24: 23   | FY22-24: 1.6 |
| 70 OI NEV. 23 | FY19-21: 26   | FY19-21: 2.1 |