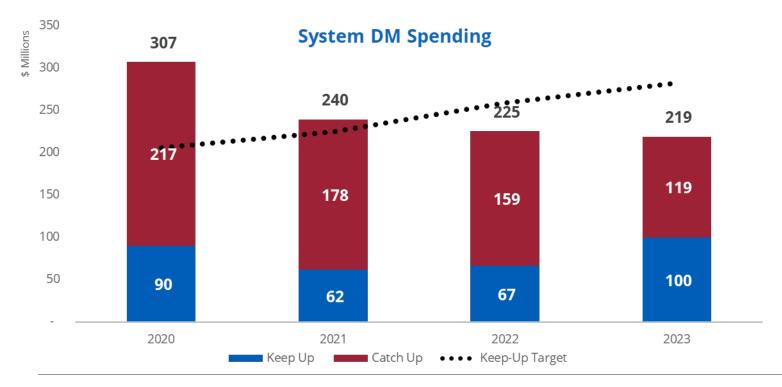

#### **Keep Up**

 Investment:
 Target:

 FY25-29
 \$110M
 \$318M

 FY23\*
 \$100M
 \$282M

 (7% of total expenses)
 (7% of total expenses)

#### **Catch Up**

 Investment:
 Target:

 FY25-29
 \$236M
 \$322M

 FY23\*
 \$119M
 \$322M

FY23 Keep Up **\$282M** Target \$100M Investment

FY23 Catch Up **\$322M** Target \$119M Investment

FY23 Total **\$604M** Target \$219M Investment

### **Deferred Maintenance Backlog**

10-year needs total \$4.8 billion; needs coming due in 1-3 years total \$3.5 billion

### **Deferred Maintenance - Annual Investment**

**\$100 M** 

**\$119 M** 

**\$282 M** 

**\$322 M** 

37% of target

Spending Key

Note: UMass Chan data campus-reported; not derived from dashboard