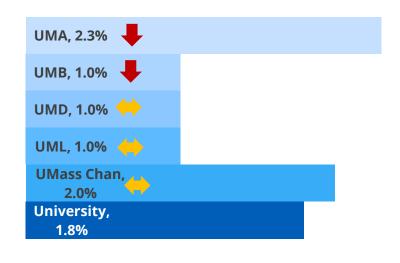

## **Operating Margin**

FY23 Actual
4.4%

**FY24 Budget** 

1.8%

**Aa2 Median (FY22)** 

**5.4%** 

FY24 Budget By Campus\*

\*Excludes UMass Global