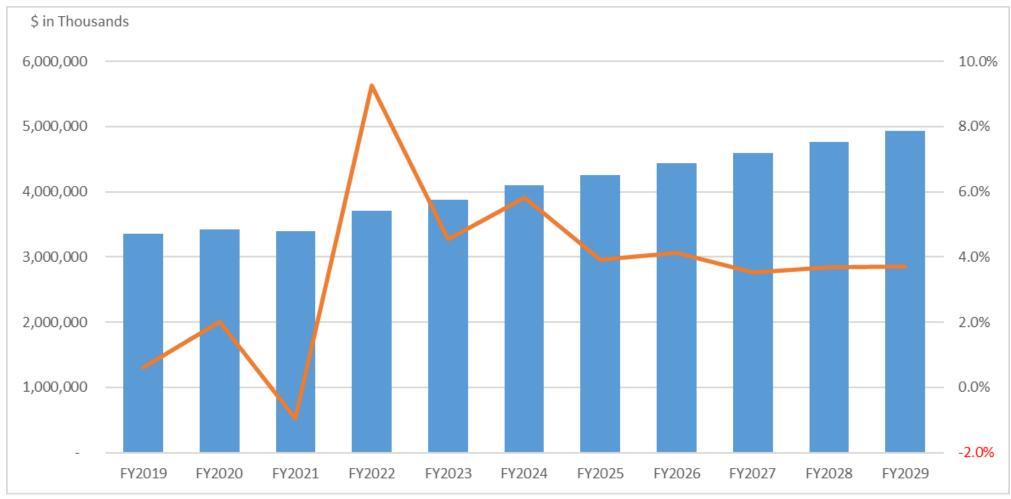

## Leverage: Total Cash & Investments to Adjusted Debt

University+,

0.58

FY2021

FY2022

FY2023

FY2024

FY2025

FY2026

Rating Expecation

FY2027

FY2028

FY2029

0.10

0.00

FY2019

FY2020

Weaker

<sup>+</sup>Net Pension Liability included at system-level only