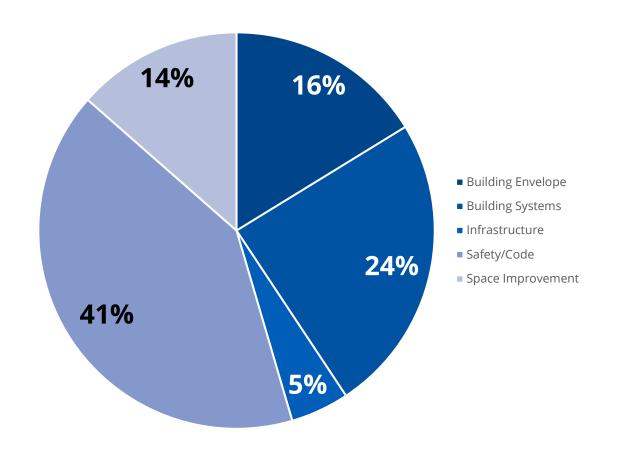

# **University Deferred Maintenance: By the Numbers**

**\$4.8B** 10-year backlog (24% replacement value)

\$3.5B timeframe A (1-3 yrs) (71% of total backlog)

\$3.6B backlog in E&G

**\$1.3B** backlog in Aux

### **Deferred Maintenance Backlog**

10-year needs total \$4.8 billion; needs coming due in 1-3 years total \$3.5 billion