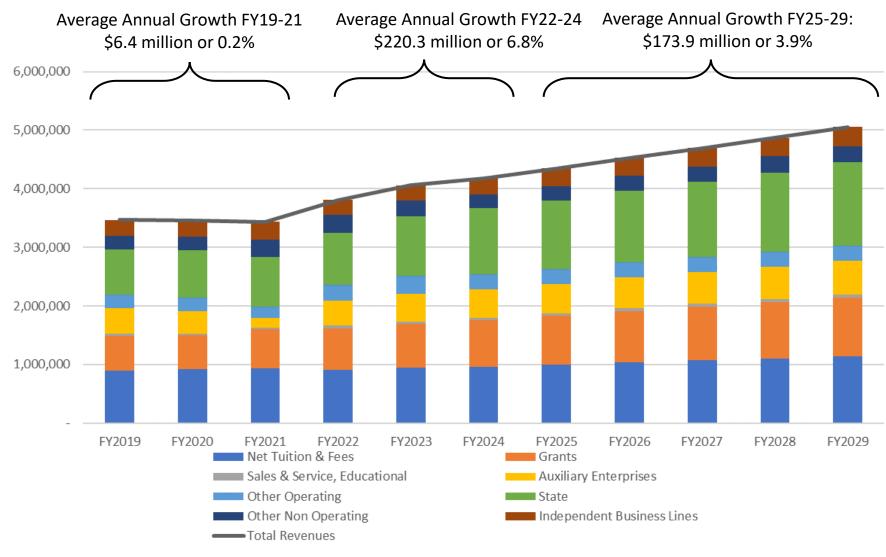

# Forecasted FY25-29 Revenue

### **Slide Format**

- Forecast Years the forecast includes 5 years of actuals (FY19-23), the current year (FY24 budget and Q1 projection) and 5 years of forecast (FY25-29)
- Average Annual Growth Rate (AAGR) used to assess growth while isolating the unusual changes due to COVID:
  - FY25-29: forecast
  - FY22-24: post-COVID recovery
  - FY19-21: pre-COVID & COVID impacts
- Summary information boxes included to summarize information; details included in appendix

| FY24 Budget | Avg % Revenue | <u>AAGR</u> |
|-------------|---------------|-------------|
| _           | FY25-29: %    | FY25-29: %  |
| Total: \$   | FY22-24: %    | FY22-24: %  |
| % of Rev: % | FY19-21: %    | FY19-21: %  |

### **Tuition & Fees**

- Key Takeaway: on average 35% of growth driven by enrollment with remainder driven by tuition increases
- Enrollment Strategies: vary by campus, career, residency

| FY24 Budget   | Avg % Revenue | <u>AAGR</u>  |
|---------------|---------------|--------------|
| Total: \$960M | FY25-29: 23   | FY25-29: 3.2 |
| % of Rev: 23  | FY22-24: 23   | FY22-24: 1.6 |
| 70 OI NEV. 23 | FY19-21: 26   | FY19-21: 2.1 |

### **Auxiliary**

 Key Takeaway: on average 92% of growth driven by rate increases with remainder driven by occupancy and other such as conferences, parking, etc.

| Occupancy:<br>Forecast Av |                          |                    | FY2    | 4              |                   |
|---------------------------|--------------------------|--------------------|--------|----------------|-------------------|
| Amherst                   |                          | 101%               |        | 103            | %                 |
| Dartmouth <sup>+</sup>    | uth <sup>+</sup> 83% 80% |                    |        | %              |                   |
| Lowell*                   |                          | 95%                |        | 989            | %                 |
| Fees                      | FY24<br>Housing          | Housing<br>Average |        | FY24<br>Dining | Dining<br>Average |
| Amherst                   | 8,154                    | 3.0%               | 3.0%   |                | 3.0%              |
| Boston                    | -                        | -                  |        | 6,180          | 2.0%              |
| Dartmouth                 | 10,859^                  | 2.5%               |        | 5,731          | 3.0%              |
| Lowell                    | 8,930                    | 2.5%               | ,<br>) | 5,380          | 3.0%              |

FY24 Budget

Total: \$484M % of Rev: 11 Avg % Revenue

FY25-29: 12 FY22-24: 12

FY19-21: 9

<u>AAGR\*</u>

FY25-29: 3.7

FY22-24: 59

FY19-21: -22

#### **Growth in Auxiliary Revenue:**

Other includes auxiliaries such as conferences, parking, retail dining, etc. FY24 reflects decrease in occupancy due to beds coming offline at UMA.

<sup>\*</sup>COVID year for Auxiliary began in FY20

### **State**

- Key Takeaway: State revenue grows to support increased fixed costs of collective bargaining & fringe; and a 1% increase assumed annually
- Collective Bargaining: 3% annual increases assumed; total annual cost of \$50M.
- Fringe Benefits Rate: on average 51% applied to salaries; rate grows annually by average of 3.6%; larger historical growth driven by higher fringe rate
- State Revenue Outlook: through October, state tax revenues are \$355M or 2.9% below year-to-date benchmark

 FY24 Budget
 Avg % Revenue
 AAGR

 Total: \$1.1B
 FY25-29: 27
 FY25-29: 4.8

 % of Rev: 27
 FY22-24: 25
 FY22-24: 10.0

 FY19-21: 22
 FY19-21: 4.0

#### **Growth in State Revenue:**

### **Grants**

### **Key Takeaways:**

- 74% of grant revenue is attributed to Amherst and Chan Medical School
- Grant revenue has corresponding expenses in salaries & fringe and non-personnel to support the work of the grant
- Annual growth reflects assumptions based on historical increases and campus specific plans to grow research

| FY24 Budget   | Avg % Revenue | <u>AAGR</u>  |
|---------------|---------------|--------------|
| Total: \$790M | FY25-29: 19   | FY25-29: 4.8 |
| % of Rev: 19  | FY22-24: 19   | FY22-24: 1.7 |
| % OF Rev. 19  | FY19-21: 18   | FY19-21: 6.2 |

# **Other Revenue Categories**

 Sales & Service, Educational: activities that provide instructional and lab experience for students and that incidentally create goods and services that may be sold to students, faculty, staff, and the general public

| FY24 Budget                 | Avg % Revenue                          | <u>AAGR</u>                                   |
|-----------------------------|----------------------------------------|-----------------------------------------------|
| Total: \$43M<br>% of Rev: 1 | FY25-29: 1<br>FY22-24: 1<br>FY19-21: 1 | FY25-29: 3.1<br>FY22-24: 12.0<br>FY19-21: 0.2 |
|                             |                                        |                                               |

 Other Operating: all sources of revenues not included in other classifications such as miscellaneous rentals and sales, miscellaneous fees, and items not material enough for separate disclosure

| FY24 Budget   | Avg % Revenue | <u>AAGR</u>    |
|---------------|---------------|----------------|
| Total: \$263M | FY25-29: 5    | FY25-29: -0.1  |
| % of Rev: 6   | FY22-24: 7    | FY22-24: 11.6  |
| % of Rev. o   | FY19-21: 6    | FY19-21: -12.1 |

 Other Non Operating: includes gifts, investment income, endowment distribution for operations and federal aid including Pell grants

| FY24 Budget   | <u> Avg % Revenue</u> | <u>AAGR</u>   |
|---------------|-----------------------|---------------|
| Tatal #222N4  | FY25-29: 6            | FY25-29: 3.5  |
| Total: \$233M | FY22-24: 7            | FY22-24: -2.4 |
| % of Rev: 6   | FY19-21: 7            | FY19-21: 14.4 |

Independent Business Lines: Mass Biologics and For Health Consulting

| <u>FY24 Budget</u> | <u>Avg % Revenue</u> | <u>AAGR</u>                 |
|--------------------|----------------------|-----------------------------|
| Total: \$284M      | FY25-29: 7           | FY25-29: 2.7                |
|                    | FY22-24: 7           | FY22-24: - <mark>5.1</mark> |
| % of Rev: 7        | FY19-21: 9           | FY19-21: 5.3                |