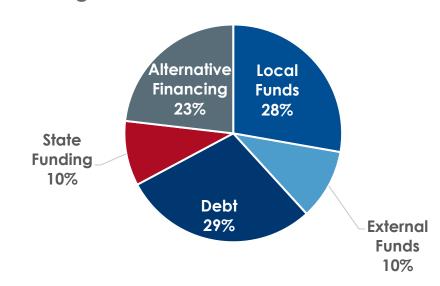

### **Forecast Borrowing Plan**

- Capital Plan approved in September 2023
- Typically issue debt every 2 years; timing & structuring developed by UMBA in consultation with the President's Office and the campuses
- Borrowing needed to fully implement capital plan is expected in FY24, FY26
- UMBA uses Commercial Paper (CP) to support project spending in advance of debt issuance

#### *\$ in thousands*

| Campus     | Planned Issuance<br>FY24 - FY28 | Projects                                       |
|------------|---------------------------------|------------------------------------------------|
| UMA        | 310,000                         | Engineering, Computer Sciences, Goodell, SPHHS |
| UMB*       | -                               |                                                |
| UMD        | 13,000                          | LARTS                                          |
| UML        | 78,250                          | Olney, LeLacheur Park, East Campus Parcel      |
| UMass Chan | -                               |                                                |
| Total      | 401,250                         |                                                |