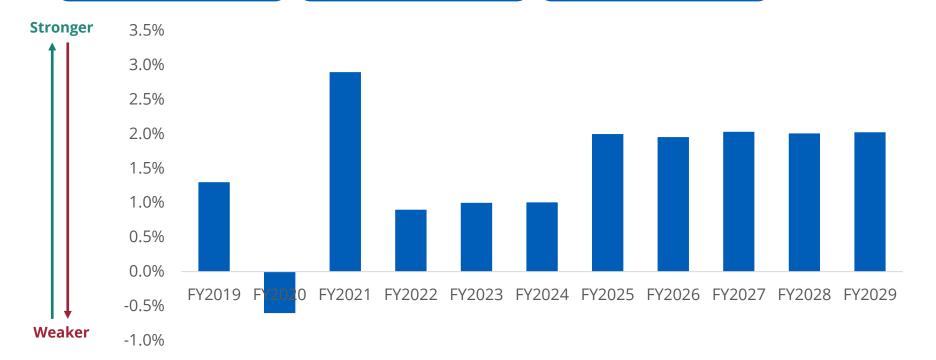

## **Operating Margin**

FY23 Actual
4.4%

**FY24 Budget** 

1.8%

**Aa2 Median (FY22)** 

**5.4%** 

FY24 Budget By Campus\*

\*Excludes UMass Global

### **Debt Service Burden**

FY23 Actual

6.2%

**FY24 Budget** 

6.3%

**Aa2 Median (FY22)** 

4.3%