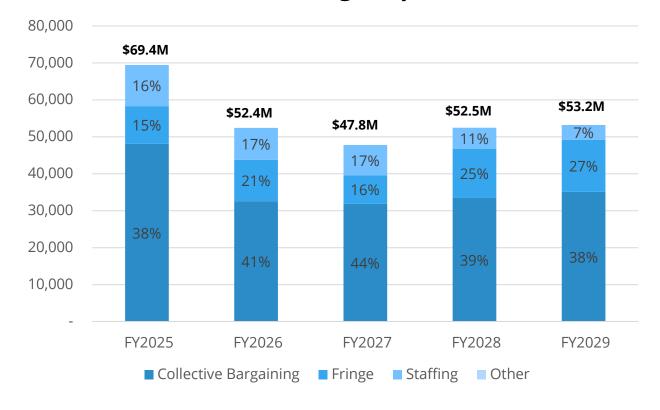

# **Collective Bargaining**

- Upcoming contract period FY25-FY27; assumed 3% increases over the forecast (no state parameters released to date)
- Administration (through the Office of Employee Relations) establishes "parameters" – in the form of salary increase percentages
- Salaries are recurring, the cumulative impact must be funded in future budgets

(\$ in Millions)

| Total Cost<br>(Estimate) | FY25<br>(3%) | FY26<br>(3%) | FY27<br>(3%) | FY28<br>(3%) | FY29<br>(3%) | Total |
|--------------------------|--------------|--------------|--------------|--------------|--------------|-------|
| Base increase            | 47.0         | 47.0         | 47.0         | 47.0         | 47.0         | 234.9 |
| Base increase            |              | 48.4         | 48.4         | 48.4         | 48.4         | 193.6 |
| Base increase            |              |              | 49.8         | 49.8         | 49.8         | 149.5 |
| Base increase            |              |              |              | 51.9         | 51.9         | 103.8 |
| Base increase            |              |              |              |              | 52.3         | 52.3  |
| Total                    | 47.0         | 95.4         | 145.2        | 197.1        | 249.4        | 734.1 |