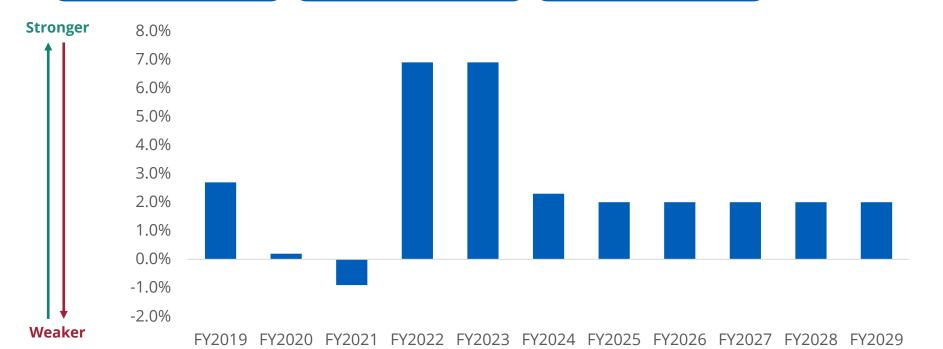

# Operating Margin: required to achieve 2% by FY25

### Challenging strategies embedded in each forecast year to achieve 2% margin.

|                    | Actual  | 2024 Forecast |           |        |        |         |         |         |
|--------------------|---------|---------------|-----------|--------|--------|---------|---------|---------|
| \$ in Thousands    | FY2023  | Budget        | Projected | FY2025 | FY2026 | FY2027  | FY2028  | FY2029  |
| Amherst            | 6.9%    | 2.3%          | 3.1%      | 2.0%   | 2.0%   | 2.0%    | 2.0%    | 2.0%    |
|                    | 112,579 | 39,283        | 52,958    | 35,354 | 36,221 | 37,254  | 39,089  | 40,825  |
| Boston             | 2.9%    | 1.0%          | 2.3%      | 2.1%   | 2.8%   | 3.2%    | 3.9%    | 4.4%    |
|                    | 14,799  | 5,218         | 12,326    | 11,861 | 16,182 | 19,581  | 24,501  | 28,784  |
| Dartmouth          | 2.2%    | 1.0%          | 1.0%      | 2.1%   | 2.0%   | 2.0%    | 2.0%    | 2.0%    |
|                    | 6,148   | 2,885         | 2,893     | 6,308  | 6,194  | 6,705   | 6,931   | 7,308   |
| Lowell             | 1.2%    | 1.0%          | 1.0%      | 2.0%   | 2.0%   | 2.0%    | 2.0%    | 2.0%    |
|                    | 6,661   | <u>5,797</u>  | 5,776     | 12,089 | 12,290 | 12,940  | 13,700  | 14,278  |
| President's Office | 11.2%   | 2.0%          | 4.0%      | 2.0%   | 2.0%   | 2.0%    | 2.0%    | 2.0%    |
|                    | 11,369  | 1,974         | 4,020     | 2,054  | 2,082  | 2,116   | 2,147   | 2,175   |
| UMass Chan         | 2.3%    | 2.0%          | 2.0%      | 2.0%   | 2.0%   | 2.0%    | 2.0%    | 2.0%    |
|                    | 24,933  | 21,165        | 21,287    | 22,178 | 22,889 | 23,287  | 24,652  | 25,393  |
| University         | 4.4%    | 1.8%          | 2.4%      | 2.0%   | 2.1%   | 2.1%    | 2.2%    | 2.3%    |
|                    | 179,978 | 76,323        | 99,262    | 89,844 | 95,857 | 101,885 | 111,020 | 118,764 |