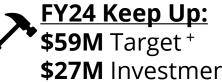

#### **Keep Up**

 Investment:
 Target:

 FY25-29
 \$110M
 \$318M

 FY23\*
 \$100M
 \$282M

 (7% of total expenses)
 (7% of total expenses)

FY23 Keep Up **\$282M** Target \$100M Investment

FY23 Catch Up **\$322M** Target \$119M Investment

FY23 Total **\$604M** Target \$219M Investment

### **Deferred Maintenance - Annual Investment**

**\$100 M** 

**\$119 M** 

**\$282 M** 

**\$322 M** 

37% of target

Spending Key

Note: UMass Chan data campus-reported; not derived from dashboard