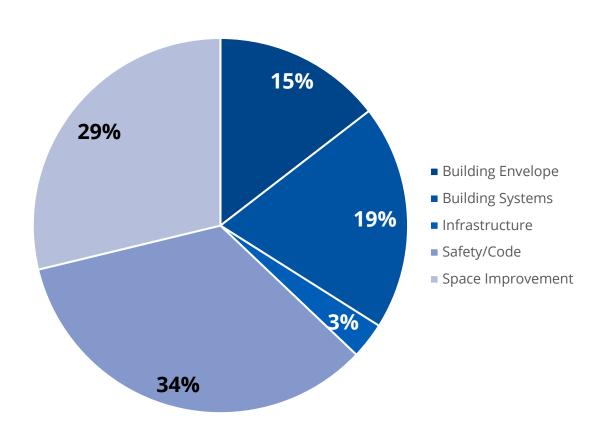

# **University Deferred Maintenance: By the Numbers**

**\$4.8B** 10-year backlog (24% replacement value)

\$3.5B timeframe A (1-3 yrs) (71% of total backlog)

\$3.6B backlog in E&G

**\$1.3B** backlog in Aux