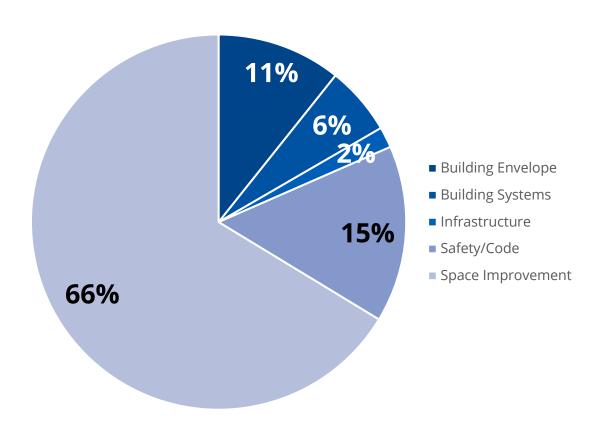

# **University Deferred Maintenance: By the Numbers**

**\$4.8B** 10-year backlog (24% replacement value)

\$3.5B timeframe A (1-3 yrs) (71% of total backlog)

\$3.6B backlog in E&G

**\$1.3B** backlog in Aux

### **Deferred Maintenance Backlog**

10-year needs total \$4.8 billion; needs coming due in 1-3 years total \$3.5 billion