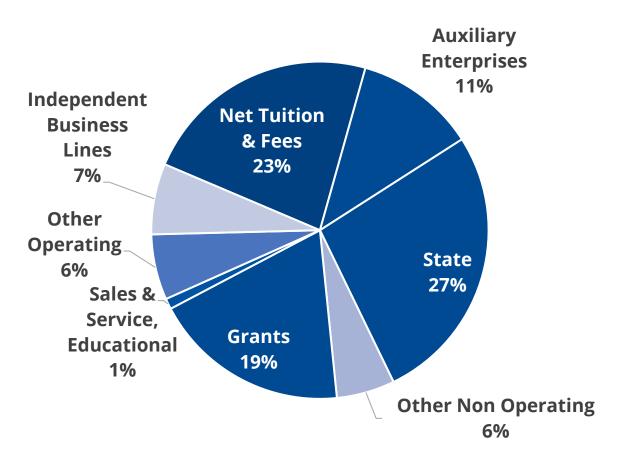

# **University Revenue: by Category & Campus**

#### **FY24 Campus Revenue**

Note: excludes UMass Global