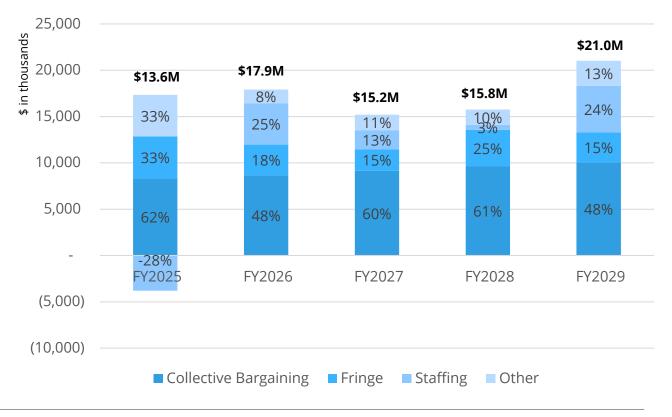

# **Collective Bargaining**

- Upcoming contract period FY25-FY27; assumed 3% increases over the forecast (no state parameters released to date)
- Administration (through the Office of Employee Relations) establishes "parameters" – in the form of salary increase percentages
- Salaries are recurring, the cumulative impact must be funded in future budgets

(\$ in Millions)

| Total Cost<br>(Estimate) | FY25<br>(3%) | FY26<br>(3%) | FY27<br>(3%) | FY28<br>(3%) | FY29<br>(3%) | Total |
|--------------------------|--------------|--------------|--------------|--------------|--------------|-------|
| Base increase            | 47.0         | 47.0         | 47.0         | 47.0         | 47.0         | 234.9 |
| Base increase            |              | 48.4         | 48.4         | 48.4         | 48.4         | 193.6 |
| Base increase            |              |              | 49.8         | 49.8         | 49.8         | 149.5 |
| Base increase            |              |              |              | 51.9         | 51.9         | 103.8 |
| Base increase            |              |              |              |              | 52.3         | 52.3  |
| Total                    | 47.0         | 95.4         | 145.2        | 197.1        | 249.4        | 734.1 |