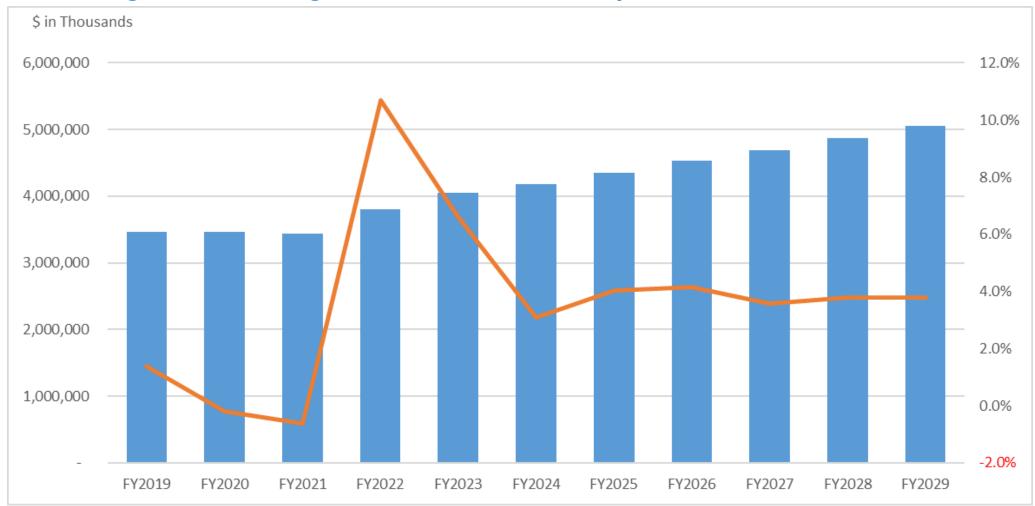

## Leverage: Total Cash & Investments to Adjusted Debt

University+,

0.58

FY2021

FY2022

FY2023

FY2024

FY2025

FY2026

Rating Expecation

FY2027

FY2028

FY2029

0.10

0.00

FY2019

FY2020

Weaker

<sup>+</sup>Net Pension Liability included at system-level only