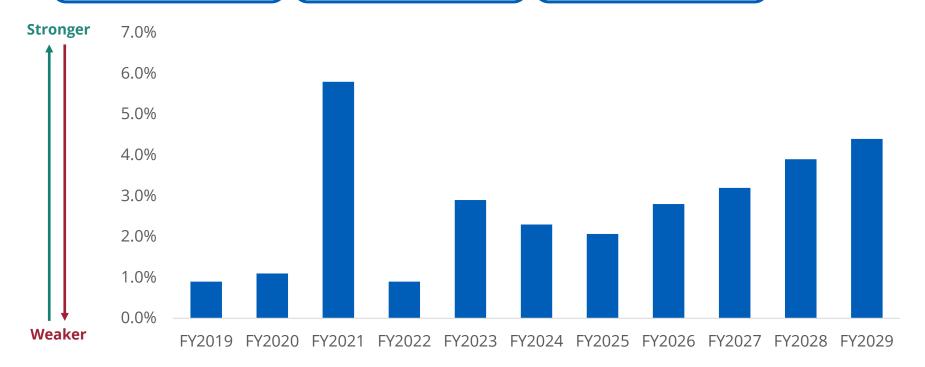

## Leverage: Total Cash & Investments to Adjusted Debt

University+,

0.58

FY2021

FY2022

FY2023

FY2024

FY2025

FY2026

Rating Expecation

FY2027

FY2028

FY2029

0.10

0.00

FY2019

FY2020

Weaker

<sup>+</sup>Net Pension Liability included at system-level only