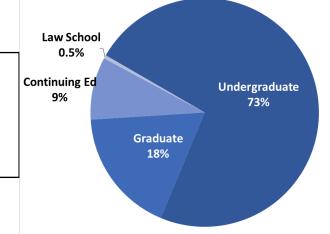

# **Enrollment by Career**

| Students (FTEs) | FY2024         |
|-----------------|----------------|
| Undergraduate   | 47,359         |
| Graduate        | 11,524         |
| Continuing Ed   | 5 <i>,</i> 705 |
| Law School      | 319            |
| University      | 64,907         |