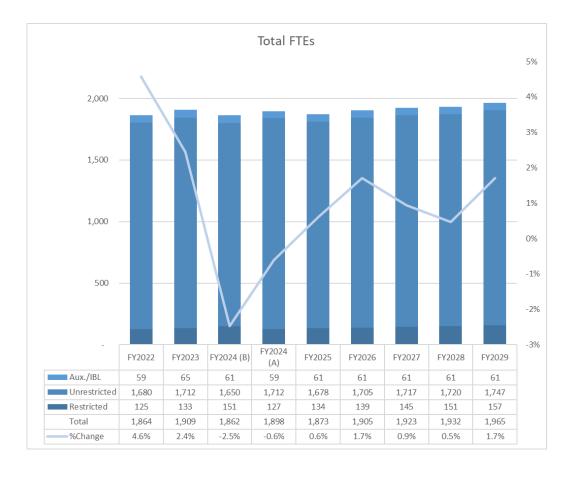

# **University Staffing**

University general operations growing by 0.8%

**Unrestricted:** faculty & staff that support general university operations

Auxiliary /
Independent
Business Lines: staff
including housing &
dining

**Restricted:** faculty & staff funded by grants & endowed funds

**Total Faculty & Staff** 

|   | FY24 FTEs / % Total: | 10,498 / 67% |
|---|----------------------|--------------|
| l | Faculty % / Staff %: | 38% / 62%    |
|   | FY22-24 AAGR         | 1.4%         |
|   | Forecast AAGR:       | 0.8%         |
|   |                      |              |

| FY24 FTEs / % Total: | 3,026 / 19% |
|----------------------|-------------|
| Faculty % / Staff %: | 0% / 100%   |
| FY22-24 AAGR:        | 9.9%        |
| Forecast AAGR:       | -0.6%       |

| FY24 FTEs / % Total: | 2,077 / 13% |
|----------------------|-------------|
| Faculty % / Staff %: | 17% / 83%   |
| FY22-24 AAGR         | 3.9%        |
| Forecast AAGR:       | 2.1%        |

| FY24 FTEs:           | 15,601    |
|----------------------|-----------|
| Faculty % / Staff %: | 28% / 72% |
| FY22-24 AAGR:        | 3.1%      |
| Forecast AAGR:       | 0.7%      |