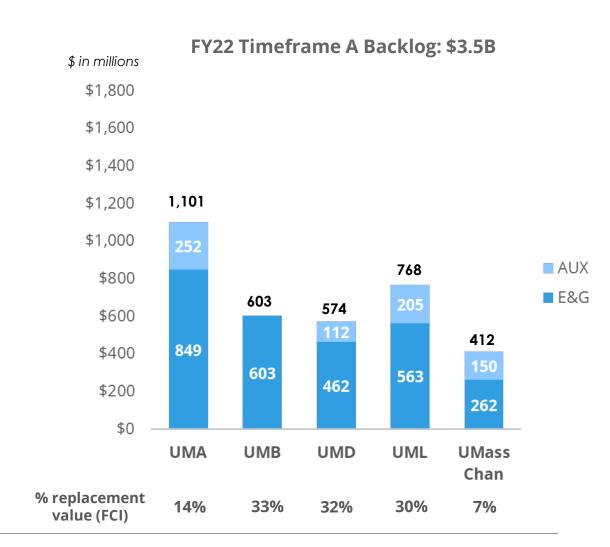

# **University Deferred Maintenance: By the Numbers**

**\$4.8B** 10-year backlog (24% replacement value)

\$3.5B timeframe A (1-3 yrs) (71% of total backlog)

\$3.6B backlog in E&G

**\$1.3B** backlog in Aux

### **Deferred Maintenance Backlog**

10-year needs total \$4.8 billion; needs coming due in 1-3 years total \$3.5 billion