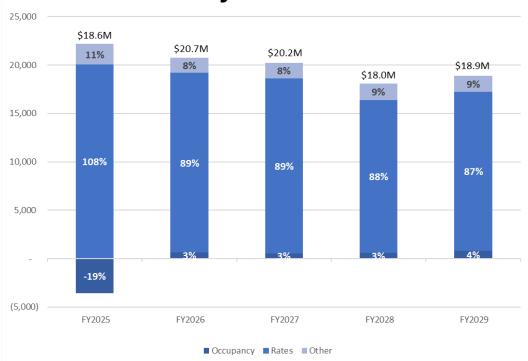

### **Auxiliary**

 Key Takeaway: on average 92% of growth driven by rate increases with remainder driven by occupancy and other such as conferences, parking, etc.

| Occupancy:<br>Forecast Av |                          |                    | FY2    | 4              |                   |
|---------------------------|--------------------------|--------------------|--------|----------------|-------------------|
| Amherst                   |                          | 101%               |        | 103            | %                 |
| Dartmouth <sup>+</sup>    | uth <sup>+</sup> 83% 80% |                    |        | %              |                   |
| Lowell*                   |                          | 95%                |        | 989            | %                 |
| Fees                      | FY24<br>Housing          | Housing<br>Average |        | FY24<br>Dining | Dining<br>Average |
| Amherst                   | 8,154                    | 3.0%               | 3.0%   |                | 3.0%              |
| Boston                    | -                        | -                  |        | 6,180          | 2.0%              |
| Dartmouth                 | 10,859^                  | 2.5%               |        | 5,731          | 3.0%              |
| Lowell                    | 8,930                    | 2.5%               | ,<br>) | 5,380          | 3.0%              |

FY24 Budget

Total: \$484M % of Rev: 11 Avg % Revenue

FY25-29: 12 FY22-24: 12

FY19-21: 9

<u>AAGR\*</u>

FY25-29: 3.7

FY22-24: 59

FY19-21: -22

#### **Growth in Auxiliary Revenue:**

Other includes auxiliaries such as conferences, parking, retail dining, etc. FY24 reflects decrease in occupancy due to beds coming offline at UMA.

<sup>\*</sup>COVID year for Auxiliary began in FY20