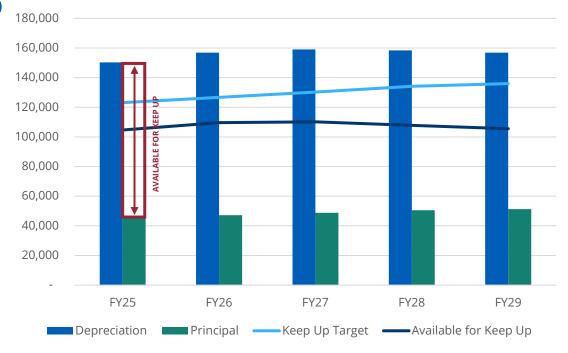

### **Deferred Maintenance – Annual Investment**

| \$ in thousands     | FY25    | FY26    | FY27    | FY28    | FY29    |
|---------------------|---------|---------|---------|---------|---------|
|                     | Ke      | ер Uр   |         |         |         |
| Target              | 302,062 | 310,993 | 320,399 | 326,160 | 331,961 |
| Depreciation        | 370,903 | 381,363 | 390,474 | 396,658 | 397,619 |
| - Principal Payment | 151,274 | 141,334 | 154,339 | 168,459 | 172,666 |
| = Available Keep Up | 219,629 | 240,029 | 236,135 | 228,199 | 224,953 |
| Forecast Spend      | 105,000 | 107,000 | 110,000 | 113,000 | 116,000 |
| % of Target         | 35%     | 35%     | 34%     | 35%     | 35%     |

| • | <b>Keep-Up:</b> targets established by |
|---|----------------------------------------|
|   | Gordian meant to ensure                |
|   | investments sufficient to prevent      |
|   | backlog from growing                   |

| <b>Depreciation:</b> (non-cash expenses) |
|------------------------------------------|
| budgeted as a proxy to cover debt        |
| service; additional amount beyond        |
| debt payment available for keep up       |