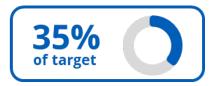

### **Deferred Maintenance - Annual Investment**

**\$100 M** 

**\$119 M** 

**\$282 M** 

**\$322 M** 

37% of target

Spending Key

Note: UMass Chan data campus-reported; not derived from dashboard

### **Deferred Maintenance – Annual Investment**

| \$ in thousands     | FY25    | FY26    | FY27    | FY28    | FY29    |
|---------------------|---------|---------|---------|---------|---------|
|                     | Ke      | ер Uр   |         |         |         |
| Target              | 302,062 | 310,993 | 320,399 | 326,160 | 331,961 |
| Depreciation        | 370,903 | 381,363 | 390,474 | 396,658 | 397,619 |
| - Principal Payment | 151,274 | 141,334 | 154,339 | 168,459 | 172,666 |
| = Available Keep Up | 219,629 | 240,029 | 236,135 | 228,199 | 224,953 |
| Forecast Spend      | 105,000 | 107,000 | 110,000 | 113,000 | 116,000 |
| % of Target         | 35%     | 35%     | 34%     | 35%     | 35%     |