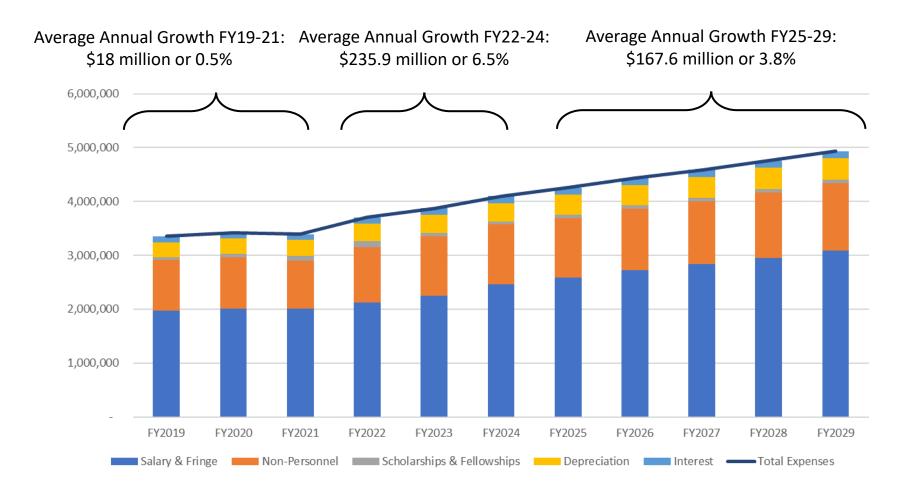

# Forecasted FY25-29 Expenses

# **Assumptions**

| <b>Expense Assumptions</b>                          | FY25-29                                                   |
|-----------------------------------------------------|-----------------------------------------------------------|
| Salaries & Fringe Fringe Rate Collective Bargaining | ~3.6% annually<br>3% annually                             |
| Depreciation                                        | UMBA Schedule                                             |
| Interest                                            | UMBA Schedule +<br>borrowing for approved<br>capital plan |

# **University Expenses: by Category & Campus**

**FY24** Expense Categories = \$4.1 billion

Note: excludes UMass Global

### Salaries & Fringe

- Key Takeaways: 81% of growth driven by collective bargaining and fringe
- Collective Bargaining: 3% annual increases; total annual cost is \$50M
- Workforce: growing on average 0.7%
- Fringe Benefits Rate: on average 51% applied to salaries; growing annually by average of 3.6%

FY24 Budget
Total: \$2.4B
Salaries 1.8B; Fringe 0.6B
% of Exp: 60

Avg % Expense FY25-29: 62 FY22-24: 58

FY19-21: 59

FY25-29: 7.5 FY22-24: 11.4 FY19-21: 1.9

**AAGR** 

#### **Growth in Salaries & Fringe Expense:**

### **Other Expense Categories**

 Non-Personnel: utilities, supplies, contracted services, travel and other business-related expenses

| FY24 Budget                   | Avg % Expense | <u>AAGR</u>   |
|-------------------------------|---------------|---------------|
| Total, #1 1D                  | FY25-29: 26   | FY25-29: 2.5  |
| Total: \$1.1B<br>% of Exp: 27 | FY22-24: 28   | FY22-24: 7.5  |
|                               | FY19-21: 27   | FY19-21: -3.8 |

 Depreciation: depreciation of plant, property, and equipment, depletion, and amortization of assets acquired by capital lease

| FY24 Budget                  | Avg % Expense                          | <u>AAGR</u>                                  |
|------------------------------|----------------------------------------|----------------------------------------------|
| Total: \$346M<br>% of Exp: 9 | FY25-29: 8<br>FY22-24: 9<br>FY19-21: 9 | FY25-29: 2.8<br>FY22-24: 4.9<br>FY19-21: 4.7 |

 Interest: related to debt issued through the UMass Building Authority and other sources

| FY24 Budget                  | Avg % Expense | <u>AAGR</u>   |
|------------------------------|---------------|---------------|
| Total: \$129M<br>% of Exp: 3 | FY25-29: 3    | FY25-29: -0.3 |
|                              | FY22-24: 3    | FY22-24: 7.0  |
|                              | FY19-21: 3    | FY19-21: -3.0 |