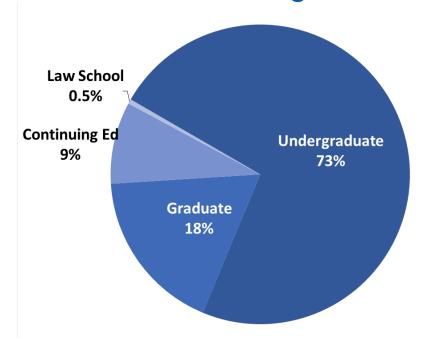

# **Enrollment by Career**

| Students (FTEs) | FY2024         |
|-----------------|----------------|
| Undergraduate   | 47,359         |
| Graduate        | 11,524         |
| Continuing Ed   | 5 <i>,</i> 705 |
| Law School      | 319            |
| University      | 64,907         |

### **University**

| AAGR          | FY19-21 | FY22-24 | FY25-29 |
|---------------|---------|---------|---------|
| Undergraduate | 0.6%    | -1.4%   | 0.9%    |
| Graduate      | 1.0%    | 4.0%    | 1.2%    |
| Continuing Ed | 1.3%    | -1.5%   | 0.6%    |
| Law School    | 21.8%   | -0.8%   | 1.8%    |
| Total         | 0.8%    | -0.6%   | 1.0%    |