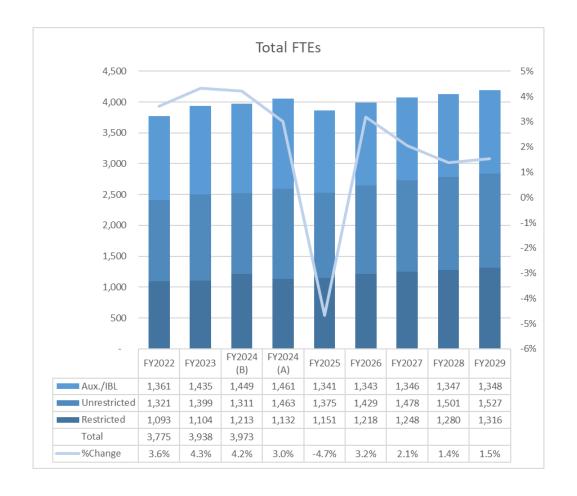

# **University Staffing**

University general operations growing by 0.8%

**Unrestricted:** faculty & staff that support general university operations

Auxiliary /
Independent
Business Lines: staff
including housing &
dining

**Restricted:** faculty & staff funded by grants & endowed funds

**Total Faculty & Staff** 

|   | FY24 FTEs / % Total: | 10,498 / 67% |
|---|----------------------|--------------|
| l | Faculty % / Staff %: | 38% / 62%    |
|   | FY22-24 AAGR         | 1.4%         |
|   | Forecast AAGR:       | 0.8%         |
|   |                      |              |

| FY24 FTEs / % Total: | 3,026 / 19% |
|----------------------|-------------|
| Faculty % / Staff %: | 0% / 100%   |
| FY22-24 AAGR:        | 9.9%        |
| Forecast AAGR:       | -0.6%       |

| FY24 FTEs / % Total: | 2,077 / 13% |
|----------------------|-------------|
| Faculty % / Staff %: | 17% / 83%   |
| FY22-24 AAGR         | 3.9%        |
| Forecast AAGR:       | 2.1%        |

| FY24 FTEs:           | 15,601    |
|----------------------|-----------|
| Faculty % / Staff %: | 28% / 72% |
| FY22-24 AAGR:        | 3.1%      |
| Forecast AAGR:       | 0.7%      |