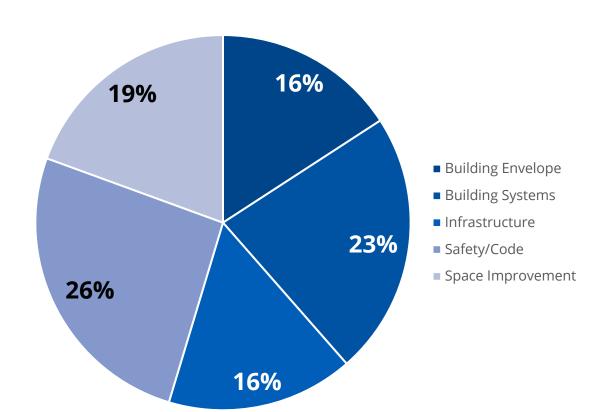

# **University Expenses: by Category & Campus**

**FY24** Expense Categories = \$4.1 billion

Note: excludes UMass Global