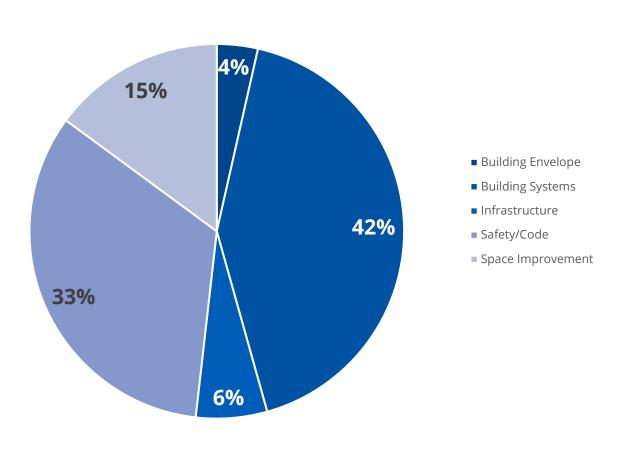

# **University Deferred Maintenance: By the Numbers**

**\$4.8B** 10-year backlog (24% replacement value)

\$3.5B timeframe A (1-3 yrs) (71% of total backlog)

\$3.6B backlog in E&G

**\$1.3B** backlog in Aux